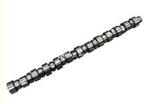

# Engine Camshaft 20593688 for VOLVO D12D TWD1240VE TAD1241VE TAD1242VE TAD1250VE

#### **Basic Information**

Place of Origin: Chongqing, China

Minimum Order Quantity: Negotiable

Price: \$355.00/pieces 5-49 pieces
 Packaging Details: Carton box/Pallet /wooden box

• Delivery Time: If we have stock ,we can ship within 3 days ,

the exact delivery time depends on order

quantity

• Payment Terms: L/C, T/T



### **Product Specification**

Product Name: Camshaft
OE NO.: 20593688
Warranty: 1year
Condition: New

Engine Model: D12 D12DApplication: For VOLVO



## More Images











## **PRODUCT SPECIFICATIONS**

Product name Camshaft

OEM# 3165432 20593688 TWD1240VE TAD1241VE TAD1242VE

TAD1250VE

Engine model D12 D12D

Application D12

Place of Origin China

Warranty 12 months

## THE MAIN PRODUCTS













### **COMPANY PROFILE**

Ximeng parts is a professional auto supplier with more than 19 years's experience, we specialized in engine parts for all kinds of cars, and also supply transmission parts, suspension parts and body parts.

We fous on high quality , provide excellet service , devote to be the reliable partner and supplier of our clients .



## **PRODUCT LINES**

Engine parts: Long block, cylinder head, camshaft crankshaft, oil pump,

water pump, starter, alternator, conrod, rocker arm.

Suspension parts: shock absorber, control arm, engine mo