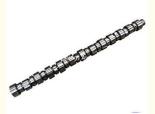

# Engine Camshaft 20593688 for VOLVO D12D TWD1240VE TAD1241VE TAD1242VE TAD1250VE

#### **Basic Information**

Place of Origin: Chongqing, China

Minimum Order Quantity: Negotiable

Price: \$355.00/pieces 5-49 pieces
 Packaging Details: Carton box/Pallet /wooden box

• Delivery Time: If we have stock ,we can ship within 3 days ,

the exact delivery time depends on order

quantity

• Payment Terms: L/C, T/T



### **Product Specification**

Product Name: Camshaft
OE NO.: 20593688
Warranty: 1year
Condition: New

Engine Model: D12 D12DApplication: For VOLVO



## More Images











## **PRODUCT SPECIFICATIONS**

Product name Camshaft

OEM# 3165432 20593688 TWD1240VE TAD1241VE TAD1242VE

TAD1250VE

Engine model D12 D12D

Application D12

Place of Origin China

Warranty 12 months

## THE MAIN PRODUCTS













### **COMPANY PROFILE**

Ximeng parts is a professional auto supplier with more than 19 years's experience, we specialized in engine parts for all kinds of cars, and also supply transmission parts, suspension parts and body parts.

We fous on high quality , provide excellet service , devote to be the reliable partner and supplier of our clients .



## **PRODUCT LINES**

Engine parts: Long block, cylinder head, camshaft crankshaft, oil pump,

water pump, starter, alternator, conrod, rocker arm.

Suspension parts: shock absorber, control arm, engine mount,