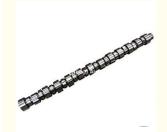

# Engine Camshaft 20593688 for VOLVO D12D TWD1240VE TAD1241VE TAD1242VE TAD1250VE

#### **Basic Information**

Place of Origin: Chongqing, China

Minimum Order Quantity: Negotiable

Price: \$355.00/pieces 5-49 pieces
 Packaging Details: Carton box/Pallet /wooden box

• Delivery Time: If we have stock ,we can ship within 3 days ,

the exact delivery time depends on order

quantity

• Payment Terms: L/C, T/T



### **Product Specification**

Product Name: Camshaft
OE NO.: 20593688
Warranty: 1year
Condition: New

Engine Model: D12 D12DApplication: For VOLVO



## More Images











## **PRODUCT SPECIFICATIONS**

Product name Camshaft

OEM# 3165432 20593688 TWD1240VE TAD1241VE TAD1242VE

TAD1250VE

Engine model D12 D12D

Application D12

Place of Origin China

Warranty 12 months

## THE MAIN PRODUCTS













### **COMPANY PROFILE**

Ximeng parts is a professional auto supplier with more than 19 years's experience, we specialized in engine parts for all kinds of cars, and also supply transmission parts, suspension parts and body parts.

We fous on high quality , provide excellet service , devote to be the reliable partner and supplier of our clients .



## **PRODUCT LINES**

Engine parts: Long block, cylinder head, camshaft crankshaft, oil pump,

water pump, starter, alternator, conrod, rocker arm.

Suspension parts: shock absorber, control arm, engine