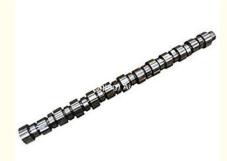

# Engine Camshaft 20593688 for VOLVO D12D TWD1240VE TAD1241VE TAD1242VE TAD1250VE

#### **Basic Information**

Place of Origin: Chongqing, China

Minimum Order Quantity: Negotiable

Price: \$355.00/pieces 5-49 pieces
 Packaging Details: Carton box/Pallet /wooden box

• Delivery Time: If we have stock ,we can ship within 3 days ,

the exact delivery time depends on order

quantity

• Payment Terms: L/C, T/T



### **Product Specification**

Product Name: Camshaft
OE NO.: 20593688
Warranty: 1year
Condition: New

Engine Model: D12 D12DApplication: For VOLVO



## More Images











## **PRODUCT SPECIFICATIONS**

Product name Camshaft

OEM# 3165432 20593688 TWD1240VE TAD1241VE TAD1242VE

TAD1250VE

Engine model D12 D12D

Application D12

Place of Origin China

Warranty 12 months

## THE MAIN PRODUCTS













### **COMPANY PROFILE**

Ximeng parts is a professional auto supplier with more than 19 years's experience, we specialized in engine parts for all kinds of cars, and also supply transmission parts, suspension parts and body parts.

We fous on high quality , provide excellet service , devote to be the reliable partner and supplier of our clients .



## **PRODUCT LINES**

Engine parts: Long block, cylinder head, camshaft crankshaft, oil pump,

water pump, starter, alternator, conrod, rocker arm.

Suspension parts: shock absorber, co