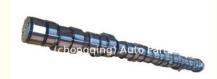

# Engine Camshaft 20593688 for VOLVO D12D TWD1240VE TAD1241VE TAD1242VE TAD1250VE

### **Product Specification**

Product Name: Camshaft
OE NO.: 20593688
Warranty: 1year
Condition: New

Engine Model: D12 D12DApplication: For VOLVO

## **PRODUCT SPECIFICATIONS**

Product name Camshaft

OEM# 3165432 20593688 TWD1240VE TAD1241VE TAD1242VE

TAD1250VE

Engine model D12 D12D

Application D12

Place of Origin China

Warranty 12 months