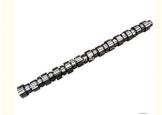

# Engine Camshaft 20593688 for VOLVO D12D TWD1240VE TAD1241VE TAD1242VE TAD1250VE

### **Product Specification**

Product Name: Camshaft
OE NO.: 20593688
Warranty: 1year
Condition: New

Engine Model: D12 D12DApplication: For VOLVO

## **PRODUCT SPECIFICATIONS**

Product name Camshaft

OEM# 3165432 20593688 TWD1240VE TAD1241VE TAD1242VE

TAD1250VE

Engine model D12 D12D

Application D12

Place of Origin China

Warranty 12 months