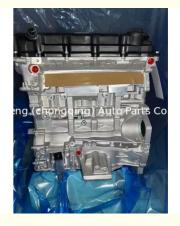

### 4B12 Engine Long block 4B11 4B10 Complete Engine Assembly for Mitsubishi Yishen 1.8L Jinxuan Outlander 2.0 2.4

### **Product Specification**

• Product Name: Engine Assembly/ Engine Long Block/Engine

Assy

• OEM NO: 4B12 • Condition: New Warranty: 1 Year

· Application: For Mitsubishi Yishen 1.8L • Car Fitment: For Jinxuan Outlander 2.0L 2.4L

## **PRODUCT SPECIFICATIONS**

Product name Engine long block

Engine model 4B12 4B11 4B10

Car Model For Mitsubishi Yishen 1.8 Jinxuan Outlander 2.0 2.4

Warranty 1 year

Place of Origin China