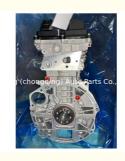

### 4B12 Engine Long block 4B11 4B10 Complete Engine Assembly for Mitsubishi Yishen 1.8L Jinxuan Outlander 2.0 2.4

### **Product Specification**

• Product Name: Engine Assembly/ Engine Long Block/Engine

Assy

• OEM NO: 4B12 • Condition: New Warranty: 1 Year

· Application: For Mitsubishi Yishen 1.8L • Car Fitment: For Jinxuan Outlander 2.0L 2.4L

## **PRODUCT SPECIFICATIONS**

Product name Engine long block

Engine model 4B12 4B11 4B10

Car Model For Mitsubishi Yishen 1.8 Jinxuan Outlander 2.0 2.4

Warranty 1 year

Place of Origin China