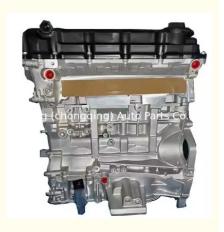

### 4B12 Engine Long block 4B11 4B10 Complete Engine Assembly for Mitsubishi Yishen 1.8L Jinxuan Outlander 2.0 2.4

### **Product Specification**

• Product Name: Engine Assembly/ Engine Long Block/Engine

Assy

• OEM NO: 4B12 • Condition: New Warranty: 1 Year

· Application: For Mitsubishi Yishen 1.8L • Car Fitment: For Jinxuan Outlander 2.0L 2.4L

## **PRODUCT SPECIFICATIONS**

Product name Engine long block

Engine model 4B12 4B11 4B10

Car Model For Mitsubishi Yishen 1.8 Jinxuan Outlander 2.0 2.4

Warranty 1 year

Place of Origin China