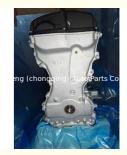

### 4B12 Engine Long block 4B11 4B10 Complete Engine Assembly for Mitsubishi Yishen 1.8L Jinxuan Outlander 2.0 2.4

### **Product Specification**

• Product Name: Engine Assembly/ Engine Long Block/Engine

Assy

• OEM NO: 4B12 • Condition: New Warranty: 1 Year

· Application: For Mitsubishi Yishen 1.8L • Car Fitment: For Jinxuan Outlander 2.0L 2.4L

## **PRODUCT SPECIFICATIONS**

Product name Engine long block

Engine model 4B12 4B11 4B10

Car Model For Mitsubishi Yishen 1.8 Jinxuan Outlander 2.0 2.4

Warranty 1 year

Place of Origin China