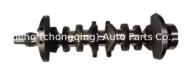

# G4FC Engine Crankshaft 23110-2B000 23110-2B100 23110-2B300 23110-2B050 231102B050 for HYUNDAI

### **Product Specification**

Product Name: Crankshaft

• OE NO.: 23110-2B000 23110-2B100 23110-2B300

23110-2B050

Engine Model: G4FCWarranty: 1 Year

Car Fitment: Hyundai, DONGFENG KIA, Kia, Beijing

Hyundai

• Condition: New

## **PRODUCT SPECIFICATIONS**

Product name Crankshaft

OEM# 23110-2B000 23110-2B100 23110-2B300 23110-2B050

Engine model G4FC

Application For HYUNDAI G4FC

Place of Origin China

Warranty 12 months