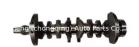

# G4FC Engine Crankshaft 23110-2B000 23110-2B100 23110-2B300 23110-2B050 231102B050 for HYUNDAI

### **Product Specification**

Product Name: Crankshaft

• OE NO.: 23110-2B000 23110-2B100 23110-2B300

23110-2B050

Engine Model: G4FCWarranty: 1 Year

Car Fitment: Hyundai, DONGFENG KIA, Kia, Beijing

Hyundai

• Condition: New

Application: For HYUNDAI G4FC

• OEM NO: 231102B000 231102B100 231102B300

231102B050

## **PRODUCT SPECIFICATIONS**

Product name Crankshaft

OEM# 23110-2B000 23110-2B100 23110-2B300 23110-2B050

Engine model G4FC

Application For HYUNDAI G4FC

Place of Origin China

Warranty 12 months