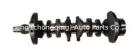

# G4FC Engine Crankshaft 23110-2B000 23110-2B100 23110-2B300 23110-2B050 231102B050 for HYUNDAI

### **Product Specification**

Product Name: Crankshaft

• OE NO.: 23110-2B000 23110-2B100 23110-2B300

23110-2B050

Engine Model: G4FCWarranty: 1 Year

Car Fitment: Hyundai, DONGFENG KIA, Kia, Beijing

Hyundai

• Condition: New

Application: For HYUNDAI G4FC

• OEM NO: 231102B000 231102B100 231102B300

231102B050

## **PRODUCT SPECIFICATIONS**

Product name Crankshaft

OEM# 23110-2B000 23110-2B100 23110-2B300 23110-2B050

Engine model G4FC

Application For HYUNDAI G4FC

Place of Origin China

Warranty 12 months