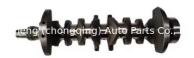

# G4FC Engine Crankshaft 23110-2B000 23110-2B100 23110-2B300 23110-2B050 231102B050 for HYUNDAI

### **Product Specification**

Product Name: Crankshaft

• OE NO.: 23110-2B000 23110-2B100 23110-2B300

23110-2B050

Engine Model: G4FCWarranty: 1 Year

Car Fitment: Hyundai, DONGFENG KIA, Kia, Beijing

Hyundai

• Condition: New

## **PRODUCT SPECIFICATIONS**

Product name Crankshaft

OEM# 23110-2B000 23110-2B100 23110-2B300 23110-2B050

Engine model G4FC

Application For HYUNDAI G4FC

Place of Origin China

Warranty 12 months