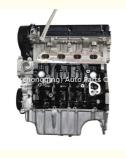

# Complete motor F18D3 Engine Long Block F18D3 2HO 1.8L For GM Chevrolet Cruz Buick

### **Product Specification**

Product Name: F18D3 Engine Long Block/ Engine Assembly

• OE NO.: F18D3

Car Model: For GM Chevrolet Cruz Buick

Condition: New Warranty: 12 Months

## **PRODUCT SPECIFICATIONS**

Product name Engine Long Block

OEM# F18D3

Car Model For GM Chevrolet Cruz Buick

Warranty 12 months

Place of Origin China