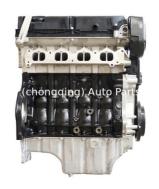

# Complete motor F18D3 Engine Long Block F18D3 2HO 1.8L For GM Chevrolet Cruz Buick

### **Product Specification**

Product Name: F18D3 Engine Long Block/ Engine Assembly

• OE NO.: F18D3

Car Model: For GM Chevrolet Cruz Buick

Condition: New Warranty: 12 Months

## **PRODUCT SPECIFICATIONS**

Product name Engine Long Block

OEM# F18D3

Car Model For GM Chevrolet Cruz Buick

Warranty 12 months

Place of Origin China