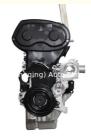

# Complete motor F18D3 Engine Long Block F18D3 2HO 1.8L For GM Chevrolet Cruz Buick

### **Product Specification**

Product Name: F18D3 Engine Long Block/ Engine Assembly

• OE NO.: F18D3

Car Model: For GM Chevrolet Cruz Buick

Condition: New Warranty: 12 Months

## **PRODUCT SPECIFICATIONS**

Product name Engine Long Block

OEM# F18D3

Car Model For GM Chevrolet Cruz Buick

Warranty 12 months

Place of Origin China