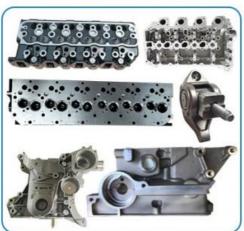

## THE MAIN PRODUCTS

## **PRODUCT LINES**

Engine parts: Long block, cylinder head, camshaft crankshaft, oil pump,

water pump, starter, alternator, conrod, rocker arm.

Suspension parts: shock absorber, control arm, engine mount, bearing, etc.

Transmission parts: gear box, gear, shaft, etc.

Steering systems: Steering rack, steering pump, wheel hub, drive shaft

Body parts: hand door, lamp, mirror. Door lock,etc.