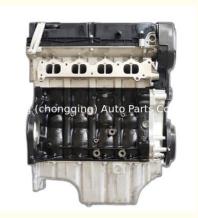

# Complete motor F18D3 Engine Long Block F18D3 2HO 1.8L For GM Chevrolet Cruz Buick

### **Product Specification**

Product Name: F18D3 Engine Long Block/ Engine Assembly

• OE NO.: F18D3

Car Model: For GM Chevrolet Cruz Buick

Condition: New Warranty: 12 Months

## **PRODUCT SPECIFICATIONS**

Product name Engine Long Block

OEM# F18D3

Car Model For GM Chevrolet Cruz Buick

Warranty 12 months

Place of Origin China