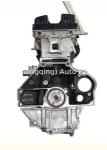

# Complete motor F18D3 Engine Long Block F18D3 2HO 1.8L For GM Chevrolet Cruz Buick

### **Product Specification**

Product Name: F18D3 Engine Long Block/ Engine Assembly

• OE NO.: F18D3

Car Model: For GM Chevrolet Cruz Buick

Condition: New Warranty: 12 Months

## **PRODUCT SPECIFICATIONS**

Product name Engine Long Block

OEM# F18D3

Car Model For GM Chevrolet Cruz Buick

Warranty 12 months

Place of Origin China