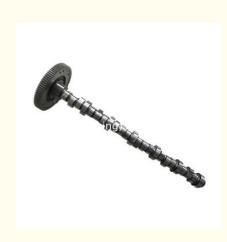

#### **Product Specification**

- Product Name:
- OE NO.:
- Engine Model:
- Warranty:
- Condition:
- Application:

| Camshaft                |
|-------------------------|
| D6E                     |
| TD120 TD121 TD122 TD123 |
| 1year                   |
| New                     |
| For VOLVO D6E Excavator |
|                         |

## **PRODUCT SPECIFICATIONS**

Camshaft

Product name Engine model Application Packing method Place of Origin Warranty

For VOLVO D6E Excavator TD120 TD121 TD122 TD123 As per customer's requirements China 12 months