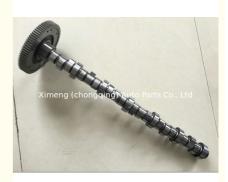

#### **Product Specification**

- Product Name:
- OE NO.:
- Engine Model:
- Warranty:
- Condition:
- Application:

| Camshaft                |
|-------------------------|
| D6E                     |
| TD120 TD121 TD122 TD123 |
| 1year                   |
| New                     |
| For VOLVO D6E Excavator |
|                         |

## **PRODUCT SPECIFICATIONS**

Camshaft

Product name Engine model Application Packing method Place of Origin Warranty

For VOLVO D6E Excavator TD120 TD121 TD122 TD123 As per customer's requirements China 12 months