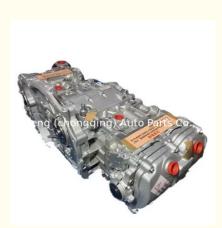

### EJ25 Engine Long Block Complete Engine Assembly For Subaru Forester engine

gqing) Auto Parts

s Cg (ch

#### **Product Specification**

- Product Name:
- OEM NO:
- Warranty:
- Condition:
- Application:
- Engine Long Block/ Engine Assembly EJ25 12 Months New For Subaru Forester Engine

## **PRODUCT SPECIFICATIONS**

| Product name   | Long Block                     |
|----------------|--------------------------------|
| OEM#           | EJ25                           |
| Car Model      | For Subaru Forester engine     |
| Packing method | As per customer's requirements |
| Warranty       | 12 months                      |
|                |                                |