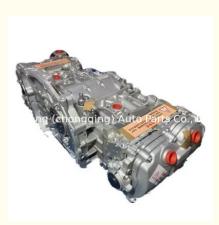

### EJ25 Engine Long Block Complete Engine Assembly For Subaru Forester engine

gqing) Auto Parts

s Cg (ch

#### **Product Specification**

- Product Name:
- OEM NO:
- Warranty:
- Condition:
- Application:
- Engine Long Block/ Engine Assembly EJ25 12 Months New For Subaru Forester Engine

## **PRODUCT SPECIFICATIONS**

| Product name   | Long Block                     |
|----------------|--------------------------------|
| OEM#           | EJ25                           |
| Car Model      | For Subaru Forester engine     |
| Packing method | As per customer's requirements |
| Warranty       | 12 months                      |
|                |                                |