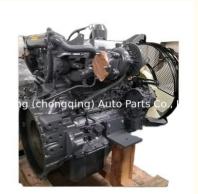

# 4HK1 Engine Long Block Assembly for Isuzu Diesel 4HK1 Complete Engine Assembly

### Product Specification

Product Name: Complete Engine Assembly

• Type: Diesel Engine

Engine Model: 4HK1Condition: NewWarranty: 12 Months

• Application: For Isuzu Diesel Engines

• MOQ: 1 PCS

## **PRODUCT SPECIFICATIONS**

Product name Complete Engine Assembly

OEM# 4HK1

Car Model For Isuzu Diesel engines

Warranty 12 months

Place of Origin China