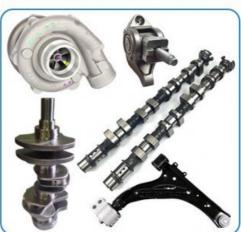

## **PRODUCT LINES**

Engine parts: Long block, cylinder head, camshaft crankshaft, oil pump,

water pump, starter, alternator, conrod, rocker arm.

Suspension parts: shock absorber, control arm, engine mount, bearing, etc.