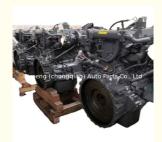

# 4HK1 Engine Long Block Assembly for Isuzu Diesel 4HK1 Complete Engine Assembly

### Product Specification

Product Name: Complete Engine Assembly

• Type: Diesel Engine

Engine Model: 4HK1Condition: NewWarranty: 12 Months

• Application: For Isuzu Diesel Engines

• MOQ: 1 PCS

## **PRODUCT SPECIFICATIONS**

Product name Complete Engine Assembly

OEM# 4HK1

Car Model For Isuzu Diesel engines

Warranty 12 months

Place of Origin China