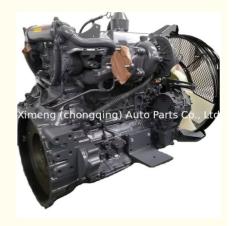

# 4HK1 Engine Long Block Assembly for Isuzu Diesel 4HK1 Complete Engine Assembly

### Product Specification

Product Name: Complete Engine Assembly

• Type: Diesel Engine

Engine Model: 4HK1Condition: NewWarranty: 12 Months

• Application: For Isuzu Diesel Engines

• MOQ: 1 PCS

## **PRODUCT SPECIFICATIONS**

Product name Complete Engine Assembly

OEM# 4HK1

Car Model For Isuzu Diesel engines

Warranty 12 months

Place of Origin China