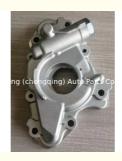

# SQR472FC Cherry Oil Pump 372-1011030 3721011030 For Cherry QQ QQ3

### **Product Specification**

Product Name: Oil Pump
OEM NO: 372-1011030
Engine Model: SQR472FC
Condition: New
Warranty: 1 Year

• Application: For Chery QQ QQ3

• Highlight: SQR472FC, Cherry Oil Pump, 3721011030

### More Images

SQR472FC Oil Pump 372-1011030 3721011030 for Chery QQ QQ3