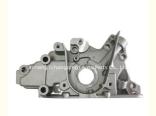

# SQR472FC Cherry Oil Pump 372-1011030 3721011030 For Cherry QQ QQ3

### **Product Specification**

Product Name: Oil Pump
OEM NO: 372-1011030
Engine Model: SQR472FC
Condition: New
Warranty: 1 Year

• Application: For Chery QQ QQ3

• Highlight: SQR472FC, Cherry Oil Pump, 3721011030

### More Images

SQR472FC Oil Pump 372-1011030 3721011030 for Chery QQ QQ3