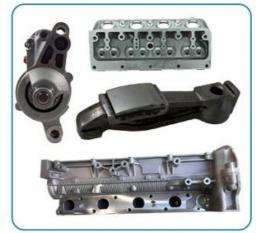

## **PRODUCT LINES**

Engine parts: Long block, cylinder head, camshaft crankshaft, oil pump,

water pump, starter, alternator, conrod, rocker arm.

Suspension parts: shock absorber, control arm, engine mount, bearing, etc.

Transmission parts: gear box, gear, shaft, etc.

Steering systems: Steering rack, steering pump, wheel hub, drive shaft

Body parts: hand door, lamp, mirror. Door lock,etc.