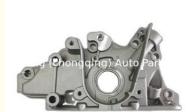

# SQR472FC Cherry Oil Pump 372-1011030 3721011030 For Cherry QQ QQ3

### **Product Specification**

Product Name: Oil Pump
OEM NO: 372-1011030
Engine Model: SQR472FC
Condition: New
Warranty: 1 Year

• Application: For Chery QQ QQ3

• Highlight: SQR472FC, Cherry Oil Pump, 3721011030

### More Images

SQR472FC Oil Pump 372-1011030 3721011030 for Chery QQ QQ3