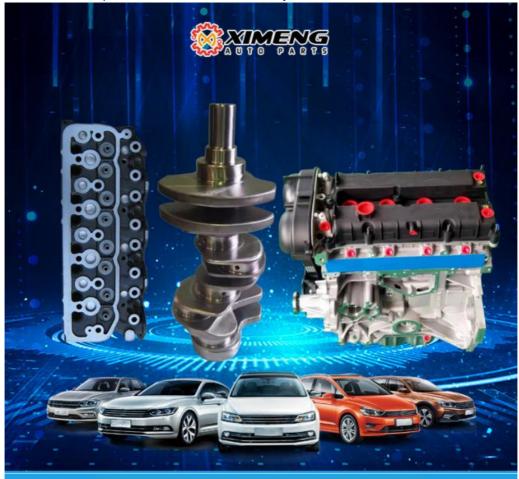

## THE MAIN PRODUCTS

## **PRODUCT LINES**

Engine parts: Long block, cylinder head, camshaft crankshaft, oil pump,

water pump, starter, alternator, conrod, rocker arm.

Suspension parts: shock absorber, control arm, engine mount, bearing, etc.