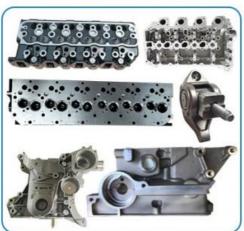

## **PRODUCT LINES**

Engine parts: Long block, cylinder head, camshaft crankshaft, oil pump,

water pump, starter, alternator, conrod, rocker arm.

Suspension parts: shock absorber, control arm, engine mount, bearing, etc.

Transmission parts: gear box, gear, shaft, etc.

Steering systems: Steering rack, steering pump, wheel hub, drive shaft

Body parts: hand door, lamp, mirror. Door lock,etc.