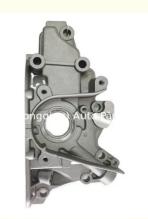

# SQR472FC Cherry Oil Pump 372-1011030 3721011030 For Cherry QQ QQ3

### **Product Specification**

Product Name: Oil Pump
OEM NO: 372-1011030
Engine Model: SQR472FC
Condition: New
Warranty: 1 Year

• Application: For Chery QQ QQ3

• Highlight: SQR472FC, Cherry Oil Pump, 3721011030

### More Images

SQR472FC Oil Pump 372-1011030 3721011030 for Chery QQ QQ3