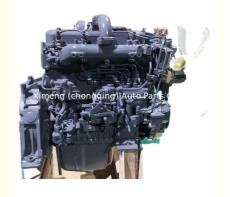

## 4BG1 Motor Engine 4BG1 Complete Engine Assembly for Isuzu Diesel Engines

#### **Product Specification**

Product Name: Complete Engine Assembly

OE NO.: 4BG1Warranty: 12 MonthsCondition: New

• Application: For Isuzu Diesel Engines

• MOQ: 1 PCS

## **PRODUCT SPECIFICATIONS**

Product name Complete Engine Assembly

OEM# 4BG1

Car Model For Isuzu Diesel engines

Warranty 12 months

Place of Origin China

MOQ: 1 pc