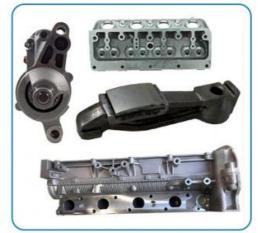

te Engine Assembly for Isuzu Diesel Engines

#### **Basic Information**

• Place of Origin: Chongqing, China

Model Number: 4BG1Minimum Order Quantity: Negotiable

• Price: \$2,130.00/pieces 1-9 pieces

Packaging Details: Carton box or Wooden box or Pallet

Delivery Time:
 If we have stock ,we can ship within 3 days ,

the exact delivery time depends on order

quantity

• Payment Terms: L/C T/T



#### **Product Specification**

Product Name: Complete Engine Assembly

OE NO.: 4BG1Warranty: 12 MonthsCondition: New

• Application: For Isuzu Diesel Engines

• MOQ: 1 PCS



#### More Images









## **PRODUCT SPECIFICATIONS**

Product name Complete Engine Assembly

OEM# 4BG1

Car Model For Isuzu Diesel engines

Warranty 12 months

Place of Origin China

MOQ: 1 pc

## THE MAIN PRODUCTS













#### **COMPANY PROFILE**

Ximeng parts is a professional auto supplier with more than 19 years's experience, we specialized in engine parts for all kinds of cars, and also supply transmission parts, suspension parts and body parts.

We fous on high quality , provide excellet service , devote to be the reliable partner and supplier of our clients .



## **PRODUCT LINES**

Engine parts: Long block, cylinder head, camshaft crankshaft, oil pump,

water pump, starter, alternator, conrod, rocker arm.

Suspension parts: shock absorber, control arm, engine mount, bearing, etc.

Transmission parts: gear box, gear, shaft, etc.

Steering systems: Steering rack, steering pump, wheel hub, drive shaft

Body parts: hand door, lamp, mirror. Door lock,etc.



## **PACKAGING TO SHOW**





### **CE