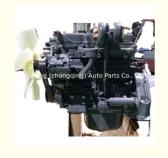

## 4BG1 Motor Engine 4BG1 Complete Engine Assembly for Isuzu Diesel Engines

#### **Product Specification**

Product Name: Complete Engine Assembly

OE NO.: 4BG1Warranty: 12 MonthsCondition: New

• Application: For Isuzu Diesel Engines

• MOQ: 1 PCS

## **PRODUCT SPECIFICATIONS**

Product name Complete Engine Assembly

OEM# 4BG1

Car Model For Isuzu Diesel engines

Warranty 12 months

Place of Origin China

MOQ: 1 pc