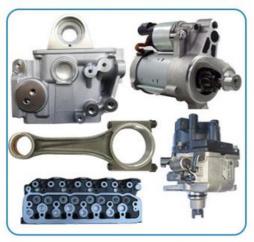

Engine Assembly for Isuzu Diesel Engines

#### **Basic Information**

• Place of Origin: Chongqing, China

Model Number: 4BG1Minimum Order Quantity: Negotiable

• Price: \$2,130.00/pieces 1-9 pieces

Packaging Details: Carton box or Wooden box or Pallet

Delivery Time:
 If we have stock ,we can ship within 3 days ,

the exact delivery time depends on order

quantity

• Payment Terms: L/C T/T



#### **Product Specification**

Product Name: Complete Engine Assembly

OE NO.: 4BG1Warranty: 12 MonthsCondition: New

• Application: For Isuzu Diesel Engines

• MOQ: 1 PCS



#### More Images









## **PRODUCT SPECIFICATIONS**

Product name Complete Engine Assembly

OEM# 4BG1

Car Model For Isuzu Diesel engines

Warranty 12 months

Place of Origin China

MOQ: 1 pc

## THE MAIN PRODUCTS













#### **COMPANY PROFILE**

Ximeng parts is a professional auto supplier with more than 19 years's experience, we specialized in engine parts for all kinds of cars, and also supply transmission parts, suspension parts and body parts.

We fous on high quality , provide excellet service , devote to be the reliable partner and supplier of our clients .



## **PRODUCT LINES**

Engine parts: Long block, cylinder head, camshaft crankshaft, oil pump,

water pump, starter, alternator, conrod, rocker arm.

Suspension parts: shock absorber, control arm, engine mount, bearing, etc.

Transmission parts: gear box, gear, shaft, etc.

Steering systems: Steering rack, steering pump, wheel hub, drive shaft

Body parts: hand door, lamp, mirror. Door lock,etc.



## **PACKAGING TO SHOW**





### **CERT