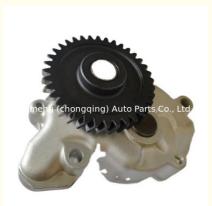

### 4D34 4D34T Engine Oil Pump ME014603 26100-41400 ME017484 For Mitsubishi Vehicles

#### **Product Description**

4D34 4D34T Oil Pump ME014603 26100-41400 ME017484 for Mitsubishi Vehicles

## **PRODUCT SPECIFICATIONS**

| Product name    | Oil pump                       |
|-----------------|--------------------------------|
| OEM#            | ME014603 26100-41400 ME017484  |
| Application     | for mitsubishi 4D34 4D34T      |
| Packing method  | As per customer's requirements |
| Place of Origin | China                          |
| Warranty        | 12 months                      |