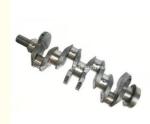

### Crankshaft 96350171 96144045 96352178 96666304 For CHEVROLET 1.6L

### **Product Specification**

• Product Name: Engine Crankshaft

OE NO.: 96666304, 96357348, 96385404

· Warranty: 1 Year New . Condition:

For CHEVROLET 1.6L · Application:

# **PRODUCT SPECIFICATIONS**

Product name Crankshaft

OEM# 96666304 96357348 96385404

Application For CHEVROLET 1.6L

Packing method As per customer's requirements

Place of Origin China

Warranty 12 months