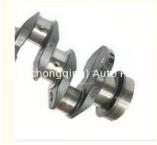

### Crankshaft 96350171 96144045 96352178 96666304 For CHEVROLET 1.6L

### **Product Specification**

• Product Name: Engine Crankshaft

OE NO.: 96666304, 96357348, 96385404

· Warranty: 1 Year New . Condition:

For CHEVROLET 1.6L · Application:

# **PRODUCT SPECIFICATIONS**

Product name Crankshaft

OEM# 96666304 96357348 96385404

Application For CHEVROLET 1.6L

Packing method As per customer's requirements

Place of Origin China

Warranty 12 months