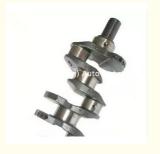

### Crankshaft 96350171 96144045 96352178 96666304 For CHEVROLET 1.6L

### **Product Specification**

• Product Name: Engine Crankshaft

OE NO.: 96666304, 96357348, 96385404

· Warranty: 1 Year New . Condition:

For CHEVROLET 1.6L · Application:

# **PRODUCT SPECIFICATIONS**

Product name Crankshaft

OEM# 96666304 96357348 96385404

Application For CHEVROLET 1.6L

Packing method As per customer's requirements

Place of Origin China

Warranty 12 months