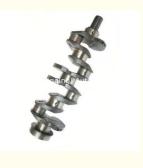

### Crankshaft 96350171 96144045 96352178 96666304 For CHEVROLET 1.6L

### **Product Specification**

• Product Name: Engine Crankshaft

OE NO.: 96666304, 96357348, 96385404

· Warranty: 1 Year New . Condition:

For CHEVROLET 1.6L · Application:

# **PRODUCT SPECIFICATIONS**

Product name Crankshaft

OEM# 96666304 96357348 96385404

Application For CHEVROLET 1.6L

Packing method As per customer's requirements

Place of Origin China

Warranty 12 months