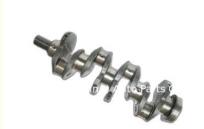

### Crankshaft 96350171 96144045 96352178 96666304 For CHEVROLET 1.6L

### **Product Specification**

• Product Name: Engine Crankshaft

OE NO.: 96666304, 96357348, 96385404

· Warranty: 1 Year New . Condition:

For CHEVROLET 1.6L · Application:

# **PRODUCT SPECIFICATIONS**

Product name Crankshaft

OEM# 96666304 96357348 96385404

Application For CHEVROLET 1.6L

Packing method As per customer's requirements

Place of Origin China

Warranty 12 months