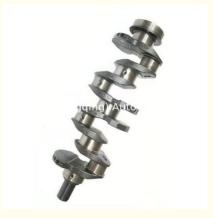

### Crankshaft 96350171 96144045 96352178 96666304 For CHEVROLET 1.6L

### **Product Specification**

• Product Name: Engine Crankshaft

OE NO.: 96666304, 96357348, 96385404

· Warranty: 1 Year New . Condition:

For CHEVROLET 1.6L · Application:

# **PRODUCT SPECIFICATIONS**

Product name Crankshaft

OEM# 96666304 96357348 96385404

Application For CHEVROLET 1.6L

Packing method As per customer's requirements

Place of Origin China

Warranty 12 months