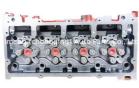

#### **Product Specification**

- Product Name:
- OE NO.:
- Engine Model:
- Warranty:
- Condition:
- Application:
- OEM NO:
- Cylinder Head 5271176 ISF2.8 ISF 2.8 QSF2.8 QSF 2.8 1year New For Cummins 2.8 5271176 5264128 5307154

## **PRODUCT SPECIFICATIONS**

| Product name    | Cylinder head                  |
|-----------------|--------------------------------|
| OEM#            | 5271176 5264128 5307154        |
| engine model    | ISF2.8 ISF 2.8 QSF2.8 QSF 2.8  |
| Application     | for Cummins 2.8                |
| Packing method  | As per customer's requirements |
| AMQ             | 1PC                            |
| Place of Origin | China                          |
| Warranty        | 12 months                      |