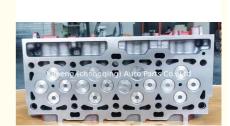

#### **Product Specification**

- Product Name:
- OE NO.:
- Engine Model:
- Warranty:
- Condition:
- Application:
- OEM NO:
- Cylinder Head 5271176 ISF2.8 ISF 2.8 QSF2.8 QSF 2.8 1year New For Cummins 2.8 5271176 5264128 5307154

## **PRODUCT SPECIFICATIONS**

| Product name    | Cylinder head                  |
|-----------------|--------------------------------|
| OEM#            | 5271176 5264128 5307154        |
| engine model    | ISF2.8 ISF 2.8 QSF2.8 QSF 2.8  |
| Application     | for Cummins 2.8                |
| Packing method  | As per customer's requirements |
| AMQ             | 1PC                            |
| Place of Origin | China                          |
| Warranty        | 12 months                      |