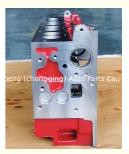

### ISF 2.8 QSF 2.8 Complete Cylinder Head Assembly 5271176 5264128 5307154 for Cummins 2.8 Engine

gging) Auto Parts Cg (ch

#### **Product Specification**

- Product Name:
- OE NO.:
- Engine Model:
- Warranty:
- Condition:
- Application:
- OEM NO:
- Cylinder Head 5271176 ISF2.8 ISF 2.8 QSF2.8 QSF 2.8 1year New For Cummins 2.8 5271176 5264128 5307154

## **PRODUCT SPECIFICATIONS**

| Product name    | Cylinder head                  |
|-----------------|--------------------------------|
| OEM#            | 5271176 5264128 5307154        |
| engine model    | ISF2.8 ISF 2.8 QSF2.8 QSF 2.8  |
| Application     | for Cummins 2.8                |
| Packing method  | As per customer's requirements |
| AMQ             | 1PC                            |
| Place of Origin | China                          |
| Warranty        | 12 months                      |