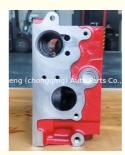

#### **Product Specification**

- Product Name:
- OE NO.:
- Engine Model:
- Warranty:
- Condition:
- Application:
- OEM NO:
- Cylinder Head 5271176 ISF2.8 ISF 2.8 QSF2.8 QSF 2.8 1year New For Cummins 2.8 5271176 5264128 5307154

## **PRODUCT SPECIFICATIONS**

| Product name    | Cylinder head                  |
|-----------------|--------------------------------|
| OEM#            | 5271176 5264128 5307154        |
| engine model    | ISF2.8 ISF 2.8 QSF2.8 QSF 2.8  |
| Application     | for Cummins 2.8                |
| Packing method  | As per customer's requirements |
| AMQ             | 1PC                            |
| Place of Origin | China                          |
| Warranty        | 12 months                      |