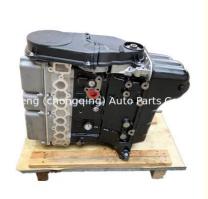

### Complete B12S1 B10S B12S Engine Assembly Engine Long Blockfor Chevrolet Spark Matiz 0.8 1.0

#### **Product Specification**

- Product Name:
- Condition:
- OE NO.:
- Warranty:
- Engine Model:
- Application:

| Engine Assembly/ Engine Long Block |
|------------------------------------|
| New                                |
| B12S1                              |
| 1 YEAR                             |
| B12S1                              |
| For Chevrolet Spark Matiz 0.8 1.0L |
|                                    |

### **PRODUCT SPECIFICATIONS**

| Product name    | Engine long block/ Engine assembly |
|-----------------|------------------------------------|
| OEM#            | B12S B12S1 B10S B10S1              |
| Car Model       | For chevrolet spark matiz 0.8 1.0  |
| Warranty        | 1 year                             |
| Place of Origin | China                              |
| Packing method  | As per customer's requirements     |