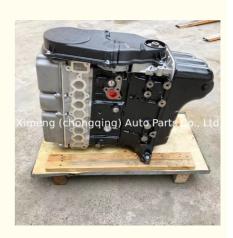

### Complete B12S1 B10S B12S Engine Assembly Engine Long Blockfor Chevrolet Spark Matiz 0.8 1.0

#### **Product Specification**

- Product Name:
- Condition:
- OE NO.:
- Warranty:
- Engine Model:
- Application:

| Engine Assembly/ Engine Long Block |
|------------------------------------|
| New                                |
| B12S1                              |
| 1 YEAR                             |
| B12S1                              |
| For Chevrolet Spark Matiz 0.8 1.0L |
|                                    |

### **PRODUCT SPECIFICATIONS**

| Product name    | Engine long block/ Engine assembly |
|-----------------|------------------------------------|
| OEM#            | B12S B12S1 B10S B10S1              |
| Car Model       | For chevrolet spark matiz 0.8 1.0  |
| Warranty        | 1 year                             |
| Place of Origin | China                              |
| Packing method  | As per customer's requirements     |