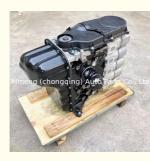

### Complete B12S1 B10S B12S Engine Assembly Engine Long Blockfor Chevrolet Spark Matiz 0.8 1.0

#### **Product Specification**

- Product Name:
- Condition:
- OE NO.:
- Warranty:
- Engine Model:
- Application:

| Engine Assembly/ Engine Long Block |
|------------------------------------|
| New                                |
| B12S1                              |
| 1 YEAR                             |
| B12S1                              |
| For Chevrolet Spark Matiz 0.8 1.0L |
|                                    |

### **PRODUCT SPECIFICATIONS**

| Product name    | Engine long block/ Engine assembly |
|-----------------|------------------------------------|
| OEM#            | B12S B12S1 B10S B10S1              |
| Car Model       | For chevrolet spark matiz 0.8 1.0  |
| Warranty        | 1 year                             |
| Place of Origin | China                              |
| Packing method  | As per customer's requirements     |