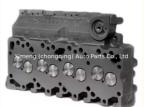

### 4BT Complete Cylinder Head Assy 3802339 3930915 3967430 3933370 for Cummins 3.9L

#### **Product Specification**

- Product Name:
- OE NO.:
- Engine Model:
- Warranty:
- Condition:
- Application:
- OEM NO:

| CYLINDER HEAD ASSY/COMPPLETE<br>CYLINDER HEAD |
|-----------------------------------------------|
| 3933370 3802339 3930915                       |
| 4BT                                           |
| 1year                                         |
| New                                           |
| For Cummins                                   |
| 3967430 3927330 3920394 3966448               |

# **PRODUCT SPECIFICATIONS**

3927330 3920394

| Product name    | Cylinder head Assy/Complete cylinder head            |
|-----------------|------------------------------------------------------|
| OEM#            | 3933370 3802339 3930915 3967430 3927330 3<br>3966448 |
| engine model    | 4BT                                                  |
| Application     | for Cummins                                          |
| Packing method  | As per customer's requirements                       |
| Place of Origin | China                                                |
| Warranty        | 12 months                                            |
|                 |                                                      |