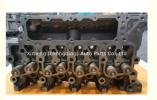

### 4BT Complete Cylinder Head Assy 3802339 3930915 3967430 3933370 for Cummins 3.9L

#### **Product Specification**

- Product Name:
- OE NO.:
- Engine Model:
- Warranty:
- Condition:
- Application:
- OEM NO:

| CYLINDER HEAD ASSY/COMPPLETE<br>CYLINDER HEAD |
|-----------------------------------------------|
| 3933370 3802339 3930915                       |
| 4BT                                           |
| 1year                                         |
| New                                           |
| For Cummins                                   |
| 3967430 3927330 3920394 3966448               |

# **PRODUCT SPECIFICATIONS**

3927330 3920394

| Product name    | Cylinder head Assy/Complete cylinder head            |
|-----------------|------------------------------------------------------|
| OEM#            | 3933370 3802339 3930915 3967430 3927330 3<br>3966448 |
| engine model    | 4BT                                                  |
| Application     | for Cummins                                          |
| Packing method  | As per customer's requirements                       |
| Place of Origin | China                                                |
| Warranty        | 12 months                                            |
|                 |                                                      |