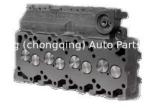

### 4BT Complete Cylinder Head Assy 3802339 3930915 3967430 3933370 for Cummins 3.9L

#### **Product Specification**

- Product Name:
- OE NO.:
- Engine Model:
- Warranty:
- Condition:
- Application:
- OEM NO:

| CYLINDER HEAD ASSY/COMPPLETE<br>CYLINDER HEAD |
|-----------------------------------------------|
| 3933370 3802339 3930915                       |
| 4BT                                           |
| 1year                                         |
| New                                           |
| For Cummins                                   |
| 3967430 3927330 3920394 3966448               |

# **PRODUCT SPECIFICATIONS**

3927330 3920394

| Product name    | Cylinder head Assy/Complete cylinder head            |
|-----------------|------------------------------------------------------|
| OEM#            | 3933370 3802339 3930915 3967430 3927330 3<br>3966448 |
| engine model    | 4BT                                                  |
| Application     | for Cummins                                          |
| Packing method  | As per customer's requirements                       |
| Place of Origin | China                                                |
| Warranty        | 12 months                                            |
|                 |                                                      |