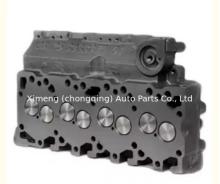

### 4BT Complete Cylinder Head Assy 3802339 3930915 3967430 3933370 for Cummins 3.9L

#### **Product Specification**

- Product Name:
- OE NO.:
- Engine Model:
- Warranty:
- Condition:
- Application:
- OEM NO:

| CYLINDER HEAD ASSY/COMPPLETE<br>CYLINDER HEAD |
|-----------------------------------------------|
| 3933370 3802339 3930915                       |
| 4BT                                           |
| 1year                                         |
| New                                           |
| For Cummins                                   |
| 3967430 3927330 3920394 3966448               |

# **PRODUCT SPECIFICATIONS**

3927330 3920394

| Product name    | Cylinder head Assy/Complete cylinder head            |
|-----------------|------------------------------------------------------|
| OEM#            | 3933370 3802339 3930915 3967430 3927330 3<br>3966448 |
| engine model    | 4BT                                                  |
| Application     | for Cummins                                          |
| Packing method  | As per customer's requirements                       |
| Place of Origin | China                                                |
| Warranty        | 12 months                                            |
|                 |                                                      |