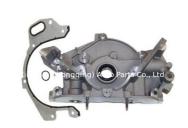

# M441 Chrysler OIL PUMP OP1150A 6136006041 For Chrysler Pacifica V6 3.5L

### **Product Specification**

Product Name: OIL PUMP

• OE NO.: OP1150A 6136006041

Engine Model: M441Condition: NewWarranty: 1year

• Application: For Chrysler/Pacifica 3.5L V6 SOHC 24V

• OEM NO: OP1150A

• Highlight: Chrysler OIL PUMP, 6136006041,

## **PRODUCT SPECIFICATIONS**

Product name OIL PUMP

OEM# OP1150A 6136006041

Engine model M441

Application For Chrysler/Pacifica 3.5L V6 SOHC 24V

Place of Origin China

Warranty 12 months