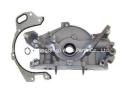

# M441 Chrysler OIL PUMP OP1150A 6136006041 For Chrysler Pacifica V6 3.5L

#### **Basic Information**

Place of Origin: Chongqing, China

• Minimum Order Quantity: 50 pieces

Price: \$30.00/pieces 50-199 pieces
Packaging Details: Carton box/Pallet /wooden box

• Delivery Time: If we have stock ,we can ship within 3 days ,

the exact delivery time depends on order

quantity

• Payment Terms: L/C, T/T



### **Product Specification**

Product Name: OIL PUMP

• OE NO.: OP1150A 6136006041

Engine Model: M441Condition: NewWarranty: 1year

• Application: For Chrysler/Pacifica 3.5L V6 SOHC 24V

• OEM NO: OP1150A

• Highlight: Chrysler OIL PUMP, 6136006041,

chrysler oil pump



### More Images









M441 OIL PUMP OP1150A 6136006041 for Chrysler Pacifica V6 3.5L



## **PRODUCT SPECIFICATIONS**

Product name OIL PUMP

OEM# OP1150A 6136006041

Engine model M441

Application For Chrysler/Pacifica 3.5L V6 SOHC 24V

Place of Origin China

Warranty 12 months

## THE MAIN PRODUCTS













### **COMPANY PROFILE**

Ximeng parts is a professional auto supplier with more than 19 years's experience, we specialized in engine parts for all kinds of cars, and also supply transmission parts, suspension parts and body parts.

We fous on high quality , provide excellet service , devote to be the reliable partner and supplier of our clients .



## **PRODUCT LINES**

Engine parts: Long block, cylinder head, camshaft crankshaft, oil pump,

water pump, starter, alternator, conrod, rocker arm.