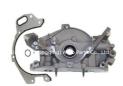

# M441 Chrysler OIL PUMP OP1150A 6136006041 For Chrysler Pacifica V6 3.5L

### **Product Specification**

Product Name: OIL PUMP

• OE NO.: OP1150A 6136006041

Engine Model: M441Condition: NewWarranty: 1year

• Application: For Chrysler/Pacifica 3.5L V6 SOHC 24V

• OEM NO: OP1150A

• Highlight: Chrysler OIL PUMP, 6136006041,

chrysler oil pump

### More Images

M441 OIL PUMP OP1150A 6136006041 for Chrysler Pacifica V6 3.5L