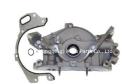

# M441 Chrysler OIL PUMP OP1150A 6136006041 For Chrysler Pacifica V6 3.5L

### **Product Specification**

Product Name: OIL PUMP

• OE NO.: OP1150A 6136006041

Engine Model: M441Condition: NewWarranty: 1year

• Application: For Chrysler/Pacifica 3.5L V6 SOHC 24V

• OEM NO: OP1150A

• Highlight: Chrysler OIL PUMP, 6136006041,

chrysler oil pump

### More Images

M441 OIL PUMP OP1150A 6136006041 for Chrysler Pacifica V6 3.5L