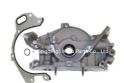

# M441 Chrysler OIL PUMP OP1150A 6136006041 For Chrysler Pacifica V6 3.5L

#### **Basic Information**

Place of Origin: Chongqing, China

• Minimum Order Quantity: 50 pieces

Price: \$30.00/pieces 50-199 pieces
Packaging Details: Carton box/Pallet /wooden box

• Delivery Time: If we have stock ,we can ship within 3 days ,

the exact delivery time depends on order

quantity

• Payment Terms: L/C, T/T



### **Product Specification**

Product Name: OIL PUMP

• OE NO.: OP1150A 6136006041

Engine Model: M441Condition: NewWarranty: 1year

• Application: For Chrysler/Pacifica 3.5L V6 SOHC 24V

• OEM NO: OP1150A

• Highlight: Chrysler OIL PUMP, 6136006041,

chrysler oil pump



### More Images









M441 OIL PUMP OP1150A 6136006041 for Chrysler Pacifica V6 3.5L



## **PRODUCT SPECIFICATIONS**

Product name OIL PUMP

OEM# OP1150A 6136006041

Engine model M441

Application For Chrysler/Pacifica 3.5L V6 SOHC 24V

Place of Origin China

Warranty 12 months

## THE MAIN PRODUCTS













### **COMPANY PROFILE**

Ximeng parts is a professional auto supplier with more than 19 years's experience, we specialized in engine parts for all kinds of cars, and also supply transmission parts, suspension parts and body parts.

We fous on high quality , provide excellet service , devote to be the reliable partner and supplier of our clients .



## **PRODUCT LINES**

Engine parts: Long block, cylinder head, camshaft crankshaft, oil pump,

water pump, starter, alternator, conrod, rocker arm.