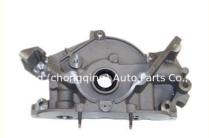

# M441 Chrysler OIL PUMP OP1150A 6136006041 For Chrysler Pacifica V6 3.5L

### **Product Specification**

Product Name: OIL PUMP

• OE NO.: OP1150A 6136006041

Engine Model: M441Condition: NewWarranty: 1year

• Application: For Chrysler/Pacifica 3.5L V6 SOHC 24V

• OEM NO: OP1150A

• Highlight: Chrysler OIL PUMP, 6136006041,

## **PRODUCT SPECIFICATIONS**

Product name OIL PUMP

OEM# OP1150A 6136006041

Engine model M441

Application For Chrysler/Pacifica 3.5L V6 SOHC 24V

Place of Origin China

Warranty 12 months