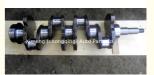

### 4D33 4D34 D4DB Crankshaft 23100-45500 2310045500 2310045500 ME018297 ME136680 For MITSUBISHI Hyundai

gging) Auto Parts Cg (ch

### Product Specification

- Product Name:
- OE NO.:
- Engine Model:
- Warranty:
- Condition:
- Application:
- OEM NO.:
- Engine Crankshaft 23100-45500 2310045500 4D33 4D34 D4DB 1 Year New For MITSUBISHI Hyundai ME018297 ME136680

#### **Product Description**

| i loudet name   | orankshalt                     |
|-----------------|--------------------------------|
| OEM#            | 23100-45500                    |
| Engine model    | 4D34/D4DB                      |
| Application     | For MITSUBISHI Hyundai         |
| Packing method  | As per customer's requirements |
| MOQ             | 1PC                            |
| Place of Origin | China                          |
| Warranty        | 12 months                      |
| Material        | Cast Iron                      |
| Car Make        | For MITSUBISHI Hyundai         |
| Logistics       | As per customer's requirements |