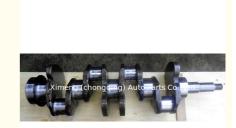

### 4D33 4D34 D4DB Crankshaft 23100-45500 2310045500 2310045500 ME018297 ME136680 For MITSUBISHI Hyundai

gging) Auto Parts Cg (ch

### Product Specification

- Product Name:
- OE NO.:
- Engine Model:
- Warranty:
- Condition:
- Application:
- OEM NO.:
- Engine Crankshaft 23100-45500 2310045500 4D33 4D34 D4DB 1 Year New For MITSUBISHI Hyundai ME018297 ME136680

#### **Product Description**

| i loudet name   | orankshalt                     |
|-----------------|--------------------------------|
| OEM#            | 23100-45500                    |
| Engine model    | 4D34/D4DB                      |
| Application     | For MITSUBISHI Hyundai         |
| Packing method  | As per customer's requirements |
| MOQ             | 1PC                            |
| Place of Origin | China                          |
| Warranty        | 12 months                      |
| Material        | Cast Iron                      |
| Car Make        | For MITSUBISHI Hyundai         |
| Logistics       | As per customer's requirements |