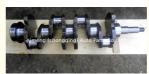

### 4D33 4D34 D4DB Crankshaft 23100-45500 2310045500 2310045500 ME018297 ME136680 For MITSUBISHI Hyundai

gging) Auto Parts Cg (ch

### Product Specification

- Product Name:
- OE NO.:
- Engine Model:
- Warranty:
- Condition:
- Application:
- OEM NO.:
- Engine Crankshaft 23100-45500 2310045500 4D33 4D34 D4DB 1 Year New For MITSUBISHI Hyundai ME018297 ME136680

#### **Product Description**

| i loudet name   | orankshalt                     |
|-----------------|--------------------------------|
| OEM#            | 23100-45500                    |
| Engine model    | 4D34/D4DB                      |
| Application     | For MITSUBISHI Hyundai         |
| Packing method  | As per customer's requirements |
| MOQ             | 1PC                            |
| Place of Origin | China                          |
| Warranty        | 12 months                      |
| Material        | Cast Iron                      |
| Car Make        | For MITSUBISHI Hyundai         |
| Logistics       | As per customer's requirements |