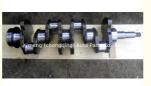

### 4D33 4D34 D4DB Crankshaft 23100-45500 2310045500 2310045500 ME018297 ME136680 For MITSUBISHI Hyundai

gging) Auto Parts Cg (ch

### Product Specification

- Product Name:
- OE NO.:
- Engine Model:
- Warranty:
- Condition:
- Application:
- OEM NO.:
- Engine Crankshaft 23100-45500 2310045500 4D33 4D34 D4DB 1 Year New For MITSUBISHI Hyundai ME018297 ME136680

#### **Product Description**

| i loudet name   | orankshalt                     |
|-----------------|--------------------------------|
| OEM#            | 23100-45500                    |
| Engine model    | 4D34/D4DB                      |
| Application     | For MITSUBISHI Hyundai         |
| Packing method  | As per customer's requirements |
| MOQ             | 1PC                            |
| Place of Origin | China                          |
| Warranty        | 12 months                      |
| Material        | Cast Iron                      |
| Car Make        | For MITSUBISHI Hyundai         |
| Logistics       | As per customer's requirements |