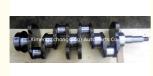

### 4D33 4D34 D4DB Crankshaft 23100-45500 2310045500 2310045500 ME018297 ME136680 For MITSUBISHI Hyundai

gging) Auto Parts Cg (ch

### Product Specification

- Product Name:
- OE NO.:
- Engine Model:
- Warranty:
- Condition:
- Application:
- OEM NO.:
- Engine Crankshaft 23100-45500 2310045500 4D33 4D34 D4DB 1 Year New For MITSUBISHI Hyundai ME018297 ME136680

#### **Product Description**

| i loudet name   | orankshalt                     |
|-----------------|--------------------------------|
| OEM#            | 23100-45500                    |
| Engine model    | 4D34/D4DB                      |
| Application     | For MITSUBISHI Hyundai         |
| Packing method  | As per customer's requirements |
| MOQ             | 1PC                            |
| Place of Origin | China                          |
| Warranty        | 12 months                      |
| Material        | Cast Iron                      |
| Car Make        | For MITSUBISHI Hyundai         |
| Logistics       | As per customer's requirements |