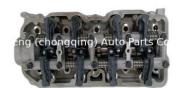

# 4G63 Complete Cylinder Head Assembly MD099086 MD188956 22100-32540 MD040520 for Mitsubishi 8V 2.0

### **Product Specification**

Product Name: CYLINDER HEAD ASSY/COMPPLETE

CYLINDER HEAD

• OE NO.: MD099086 MD040520 MD188956

Engine Model: 4G63Warranty: 1 YearCondition: New

Application: For Mitsubishi 8V 2.0

## **PRODUCT SPECIFICATIONS**

Product name Complete Cylinder head/Cylinder head assembly

OEM# MD099086 MD188956 22100-32540 MD040520

engine model 4G63

Application for Mitsubishi 8V 2.0

Place of Origin China