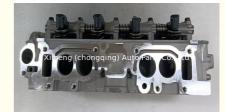

# 4G63 Complete Cylinder Head Assembly MD099086 MD188956 22100-32540 MD040520 for Mitsubishi 8V 2.0

### **Product Specification**

Product Name: CYLINDER HEAD ASSY/COMPPLETE

CYLINDER HEAD

• OE NO.: MD099086 MD040520 MD188956

Engine Model: 4G63Warranty: 1 YearCondition: New

Application: For Mitsubishi 8V 2.0

## **PRODUCT SPECIFICATIONS**

Product name Complete Cylinder head/Cylinder head assembly

OEM# MD099086 MD188956 22100-32540 MD040520

engine model 4G63

Application for Mitsubishi 8V 2.0

Place of Origin China