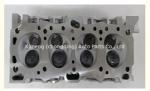

# 4G63 Complete Cylinder Head Assembly MD099086 MD188956 22100-32540 MD040520 for Mitsubishi 8V 2.0

### **Product Specification**

Product Name: CYLINDER HEAD ASSY/COMPPLETE

CYLINDER HEAD

• OE NO.: MD099086 MD040520 MD188956

Engine Model: 4G63Warranty: 1 YearCondition: New

Application: For Mitsubishi 8V 2.0

## **PRODUCT SPECIFICATIONS**

Product name Complete Cylinder head/Cylinder head assembly

OEM# MD099086 MD188956 22100-32540 MD040520

engine model 4G63

Application for Mitsubishi 8V 2.0

Place of Origin China