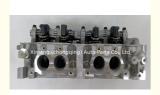

# 4G63 Complete Cylinder Head Assembly MD099086 MD188956 22100-32540 MD040520 for Mitsubishi 8V 2.0

### **Product Specification**

Product Name: CYLINDER HEAD ASSY/COMPPLETE

CYLINDER HEAD

• OE NO.: MD099086 MD040520 MD188956

Engine Model: 4G63Warranty: 1 YearCondition: New

Application: For Mitsubishi 8V 2.0

## **PRODUCT SPECIFICATIONS**

Product name Complete Cylinder head/Cylinder head assembly

OEM# MD099086 MD188956 22100-32540 MD040520

engine model 4G63

Application for Mitsubishi 8V 2.0

Place of Origin China