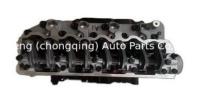

### Complete Engine Assembly D4BH 2.5L Engine Long Block for Mitsubishi Pickup Hyundai Motor

Engine Long Block/ Engine Assembly/Engine

## **PRODUCT SPECIFICATIONS**

| Product name    | Long Block                               |
|-----------------|------------------------------------------|
| OEM#            | D4BH                                     |
| Car Model       | For Mitsubishi Pickup Hyundai Car Engine |
| Packing method  | As per customer's requirements           |
| Warranty        | 12 months                                |
| Place of Origin | China                                    |
| MOQ:            | 1 pc                                     |