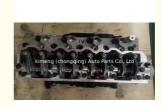

#### **Product Specification**

- Product Name:
- OE NO.:
- Displacement:
- Warranty:
- Car Model:
- Condition:

| Assy                                     |
|------------------------------------------|
| D4BH                                     |
| 2.5L                                     |
| 12 Months                                |
| For Mitsubishi Pickup Hyundai Car Engine |
| New                                      |

## **PRODUCT SPECIFICATIONS**

| Product name    | Long Block                               |
|-----------------|------------------------------------------|
| OEM#            | D4BH                                     |
| Car Model       | For Mitsubishi Pickup Hyundai Car Engine |
| Packing method  | As per customer's requirements           |
| Warranty        | 12 months                                |
| Place of Origin | China                                    |
| MOQ:            | 1 pc                                     |