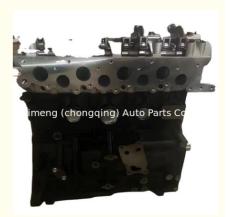

### Complete Engine Assembly D4BH 2.5L Engine Long Block for Mitsubishi Pickup Hyundai Motor

Engine Long Block/ Engine Assembly/Engine

## **PRODUCT SPECIFICATIONS**

| Product name    | Long Block                               |
|-----------------|------------------------------------------|
| OEM#            | D4BH                                     |
| Car Model       | For Mitsubishi Pickup Hyundai Car Engine |
| Packing method  | As per customer's requirements           |
| Warranty        | 12 months                                |
| Place of Origin | China                                    |
| MOQ:            | 1 pc                                     |