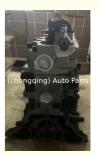

### Complete Engine Assembly D4BH 2.5L Engine Long Block for Mitsubishi Pickup Hyundai Motor

Engine Long Block/ Engine Assembly/Engine

## **PRODUCT SPECIFICATIONS**

| Product name    | Long Block                               |
|-----------------|------------------------------------------|
| OEM#            | D4BH                                     |
| Car Model       | For Mitsubishi Pickup Hyundai Car Engine |
| Packing method  | As per customer's requirements           |
| Warranty        | 12 months                                |
| Place of Origin | China                                    |
| MOQ:            | 1 pc                                     |