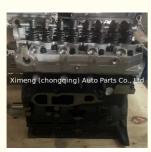

### Complete Engine Assembly D4BH 2.5L Engine Long Block for Mitsubishi Pickup Hyundai Motor

Engine Long Block/ Engine Assembly/Engine

## **PRODUCT SPECIFICATIONS**

| Product name    | Long Block                               |
|-----------------|------------------------------------------|
| OEM#            | D4BH                                     |
| Car Model       | For Mitsubishi Pickup Hyundai Car Engine |
| Packing method  | As per customer's requirements           |
| Warranty        | 12 months                                |
| Place of Origin | China                                    |
| MOQ:            | 1 pc                                     |