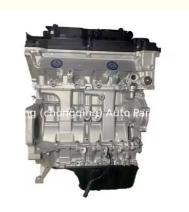

# EP6 Engine Long Block EP6 EC5 HN03 WFZ Complete Motor Assy for Peugeot 1.2 1.6 2.0T Engine

### **Product Specification**

Product Name: Engine Assembly/ Engine Long Block/Engine

Assy

• Engine Model: EP6

Car Model: For Peugeot

• Condition: New

Warranty: 1 Year Or 40000kmApplication: For Peugeot 1.2 1.6 2.0T

## **PRODUCT SPECIFICATIONS**

Product name Engine long block

Engine model EP6 EC5 HN03 WFZ

Car Model For Peugeot 1.2 1.6 2.0T

Warranty 1 year

Place of Origin China