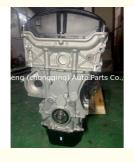

# EP6 Engine Long Block EP6 EC5 HN03 WFZ Complete Motor Assy for Peugeot 1.2 1.6 2.0T Engine

### **Product Specification**

Product Name: Engine Assembly/ Engine Long Block/Engine

Assy

• Engine Model: EP6

Car Model: For Peugeot

• Condition: New

Warranty: 1 Year Or 40000kmApplication: For Peugeot 1.2 1.6 2.0T

## **PRODUCT SPECIFICATIONS**

Product name Engine long block

Engine model EP6 EC5 HN03 WFZ

Car Model For Peugeot 1.2 1.6 2.0T

Warranty 1 year

Place of Origin China