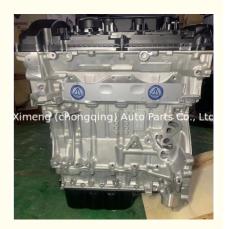

# EP6 Engine Long Block EP6 EC5 HN03 WFZ Complete Motor Assy for Peugeot 1.2 1.6 2.0T Engine

### **Product Specification**

Product Name: Engine Assembly/ Engine Long Block/Engine

Assy

• Engine Model: EP6

Car Model: For Peugeot

• Condition: New

Warranty: 1 Year Or 40000kmApplication: For Peugeot 1.2 1.6 2.0T

## **PRODUCT SPECIFICATIONS**

Product name Engine long block

Engine model EP6 EC5 HN03 WFZ

Car Model For Peugeot 1.2 1.6 2.0T

Warranty 1 year

Place of Origin China