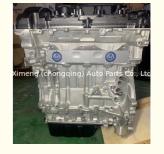

# EP6 Engine Long Block EP6 EC5 HN03 WFZ Complete Motor Assy for Peugeot 1.2 1.6 2.0T Engine

### **Product Specification**

Product Name: Engine Assembly/ Engine Long Block/Engine

Assy

• Engine Model: EP6

Car Model: For Peugeot

• Condition: New

Warranty: 1 Year Or 40000kmApplication: For Peugeot 1.2 1.6 2.0T

## **PRODUCT SPECIFICATIONS**

Product name Engine long block

Engine model EP6 EC5 HN03 WFZ

Car Model For Peugeot 1.2 1.6 2.0T

Warranty 1 year

Place of Origin China