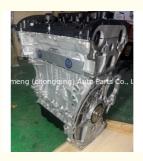

# EP6 Engine Long Block EP6 EC5 HN03 WFZ Complete Motor Assy for Peugeot 1.2 1.6 2.0T Engine

### **Product Specification**

Product Name: Engine Assembly/ Engine Long Block/Engine

Assy

• Engine Model: EP6

Car Model: For Peugeot

• Condition: New

Warranty: 1 Year Or 40000kmApplication: For Peugeot 1.2 1.6 2.0T

## **PRODUCT SPECIFICATIONS**

Product name Engine long block

Engine model EP6 EC5 HN03 WFZ

Car Model For Peugeot 1.2 1.6 2.0T

Warranty 1 year

Place of Origin China