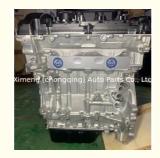

# EP6 Engine Long Block EP6 EC5 HN03 WFZ Complete Motor Assy for Peugeot 1.2 1.6 2.0T Engine

### **Product Specification**

Product Name: Engine Assembly/ Engine Long Block/Engine

Assy

• Engine Model: EP6

Car Model: For Peugeot

• Condition: New

Warranty: 1 Year Or 40000kmApplication: For Peugeot 1.2 1.6 2.0T

## **PRODUCT SPECIFICATIONS**

Product name Engine long block

Engine model EP6 EC5 HN03 WFZ

Car Model For Peugeot 1.2 1.6 2.0T

Warranty 1 year

Place of Origin China