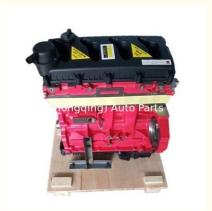

# Complete Motor ISF2.8 Engine Assembly QSF2.8 Long Block for Cummins ISF2.8 ISF2.8S3 ISF2.8S3129T S3129

### **Product Specification**

Product Name: Engine Assembly/ Engine Long Block/Engine

Assy

• OE NO.: ISF2.8 ISF 2.8 QSF2.8 QSF 2.8

Condition: NewWarranty: 1 YEAR

• Application: For Cummins ISF2.8

## **PRODUCT SPECIFICATIONS**

Product name Engine long block

Engine model ISF2.8 ISF 2.8 QSF 2.8 ISF3.8

Car Model For BEIQI Cummins ISF2.8 ISF3.8

Warranty 1 year

Place of Origin China