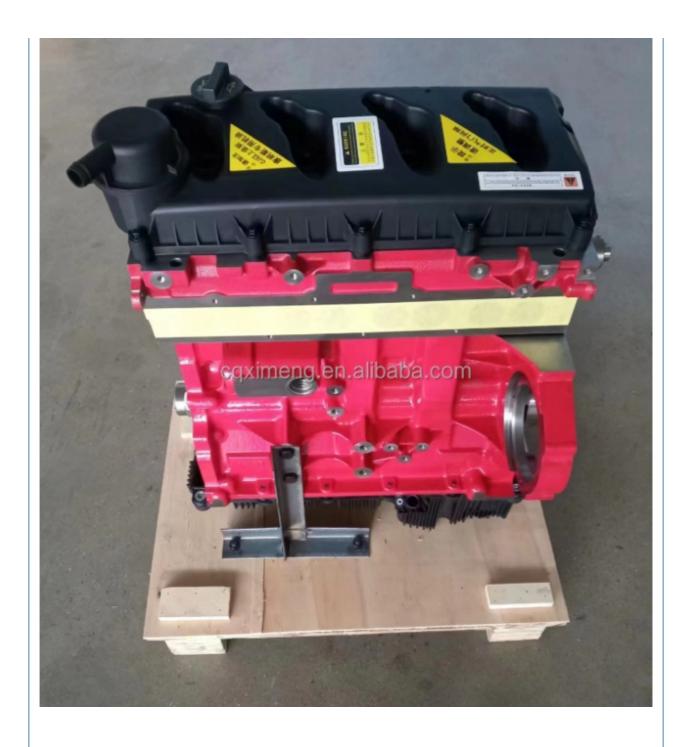

# Complete Motor ISF2.8 Engine Assembly QSF2.8 Long Block for Cummins ISF2.8 ISF2.8S3 ISF2.8S3129T S3129

### **Product Specification**

Product Name: Engine Assembly/ Engine Long Block/Engine

Assy

• OE NO.: ISF2.8 ISF 2.8 QSF2.8 QSF 2.8

Condition: NewWarranty: 1 YEAR

• Application: For Cummins ISF2.8

## **PRODUCT SPECIFICATIONS**

Product name Engine long block

Engine model ISF2.8 ISF 2.8 QSF 2.8 ISF3.8

Car Model For BEIQI Cummins ISF2.8 ISF3.8

Warranty 1 year

Place of Origin China