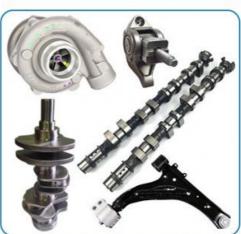

## THE MAIN PRODUCTS

## **PRODUCT LINES**

Engine parts: Long block, cylinder head, camshaft crankshaft, oil pump,

water pump, starter, alternator, conrod, rocker arm.

Suspension parts: shock absorber, control arm, engine mount, bearing, etc.