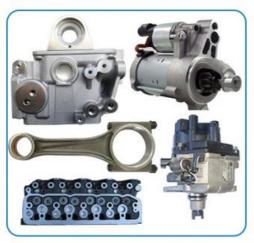

## THE MAIN PRODUCTS

## **PRODUCT LINES**

Engine parts: Long block, cylinder head, camshaft crankshaft, oil pump,

water pump, starter, alternator, conrod, rocker arm.

Suspension parts: shock absorber, control arm, engine mount, bearing, etc.