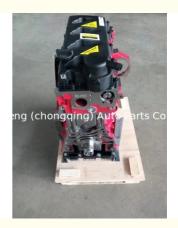

# Complete Motor ISF2.8 Engine Assembly QSF2.8 Long Block for Cummins ISF2.8 ISF2.8S3 ISF2.8S3129T S3129

### **Product Specification**

Product Name: Engine Assembly/ Engine Long Block/Engine

Assy

• OE NO.: ISF2.8 ISF 2.8 QSF2.8 QSF 2.8

Condition: NewWarranty: 1 YEAR

• Application: For Cummins ISF2.8

## **PRODUCT SPECIFICATIONS**

Product name Engine long block

Engine model ISF2.8 ISF 2.8 QSF 2.8 ISF3.8

Car Model For BEIQI Cummins ISF2.8 ISF3.8

Warranty 1 year

Place of Origin China