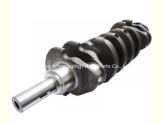

### 1RZ Crankshaft 13511-75010 13411-75900 1341175900 for Toyota

### **Product Specification**

• Product Name: Crankshaft

• OE NO.: 13511-75010, 13411-75900

1RZ • Engine Model: 1 Year • Warranty: · Condition: New

• OEM NO: 13511-75010 For TOYOTA 1RZ Application:

## **PRODUCT SPECIFICATIONS**

Product name Crankshaft

OEM# 13511-75010 13411-75900

Engine model 1RZ

Application For TOYOTA 1RZ

Place of Origin China

Warranty 12 months