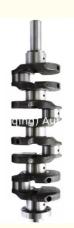

### 1RZ Crankshaft 13511-75010 13411-75900 1341175900 for Toyota

### **Product Specification**

• Product Name: Crankshaft

• OE NO.: 13511-75010, 13411-75900

1RZ • Engine Model: 1 Year • Warranty: · Condition: New

• OEM NO: 13511-75010 For TOYOTA 1RZ Application:

## **PRODUCT SPECIFICATIONS**

Product name Crankshaft

OEM# 13511-75010 13411-75900

Engine model 1RZ

Application For TOYOTA 1RZ

Place of Origin China

Warranty 12 months