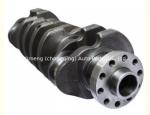

### 1RZ Crankshaft 13511-75010 13411-75900 1341175900 for Toyota

### **Product Specification**

• Product Name: Crankshaft

• OE NO.: 13511-75010, 13411-75900

1RZ • Engine Model: 1 Year • Warranty: · Condition: New

• OEM NO: 13511-75010 For TOYOTA 1RZ Application:

## **PRODUCT SPECIFICATIONS**

Product name Crankshaft

OEM# 13511-75010 13411-75900

Engine model 1RZ

Application For TOYOTA 1RZ

Place of Origin China

Warranty 12 months