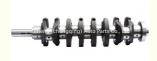

### 1RZ Crankshaft 13511-75010 13411-75900 1341175900 for Toyota

### **Product Specification**

• Product Name: Crankshaft

• OE NO.: 13511-75010, 13411-75900

1RZ • Engine Model: 1 Year • Warranty: · Condition: New

• OEM NO: 13511-75010 For TOYOTA 1RZ Application:

## **PRODUCT SPECIFICATIONS**

Product name Crankshaft

OEM# 13511-75010 13411-75900

Engine model 1RZ

Application For TOYOTA 1RZ

Place of Origin China

Warranty 12 months