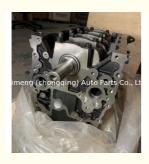

# Cylinder block 2TRFE Short Block for Toyota Hilux Land Cruiser Prado Hiace Coaster Tacoma 2.7L

### More Images