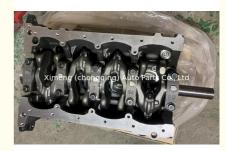

# Cylinder block 2TRFE Short Block for Toyota Hilux Land Cruiser Prado Hiace Coaster Tacoma 2.7L

### More Images