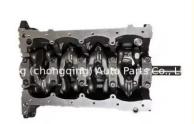

# Cylinder block 2TRFE Short Block for Toyota Hilux Land Cruiser Prado Hiace Coaster Tacoma 2.7L

### More Images