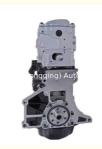

### Engine Long Block EA113 Complete Engine Assembly For Audi A3 A4 A5 A6 S3 VW Golf 8V 1.8t Tsi Tfsi

### Product Specification

• Product Name: Engine Long Block/ Engine Assembly/Engine

Assy

EA113 • OEM NO: • Displacement: 1.6L Warranty: 12 Months • Condition: New

For VW Audi Motor 1.8t Tsi Tfsi • Application:

# **PRODUCT SPECIFICATIONS**

Product name Engine Long Block

OEM# EA113

Car Model for VW Audi Motor 1.8t Tsi Tfsi

Warranty 12 months

Place of Origin China