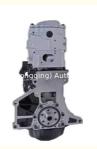

### Engine Long Block EA113 Complete Engine Assembly For Audi A3 A4 A5 A6 S3 VW Golf 8V 1.8t Tsi Tfsi

### Product Specification

• Product Name: Engine Long Block/ Engine Assembly/Engine

Assy

EA113 • OEM NO: • Displacement: 1.6L Warranty: 12 Months • Condition: New

For VW Audi Motor 1.8t Tsi Tfsi • Application:

# **PRODUCT SPECIFICATIONS**

Product name Engine Long Block

OEM# EA113

Car Model for VW Audi Motor 1.8t Tsi Tfsi

Warranty 12 months

Place of Origin China