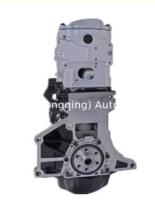

### Engine Long Block EA113 Complete Engine Assembly For Audi A3 A4 A5 A6 S3 VW Golf 8V 1.8t Tsi Tfsi

### Product Specification

• Product Name: Engine Long Block/ Engine Assembly/Engine

Assy

EA113 • OEM NO: • Displacement: 1.6L Warranty: 12 Months • Condition: New

For VW Audi Motor 1.8t Tsi Tfsi • Application:

# **PRODUCT SPECIFICATIONS**

Product name Engine Long Block

OEM# EA113

Car Model for VW Audi Motor 1.8t Tsi Tfsi

Warranty 12 months

Place of Origin China