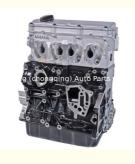

### Engine Long Block EA113 Complete Engine Assembly For Audi A3 A4 A5 A6 S3 VW Golf 8V 1.8t Tsi Tfsi

### Product Specification

• Product Name: Engine Long Block/ Engine Assembly/Engine

Assy

EA113 • OEM NO: • Displacement: 1.6L Warranty: 12 Months • Condition: New

For VW Audi Motor 1.8t Tsi Tfsi • Application:

# **PRODUCT SPECIFICATIONS**

Product name Engine Long Block

OEM# EA113

Car Model for VW Audi Motor 1.8t Tsi Tfsi

Warranty 12 months

Place of Origin China