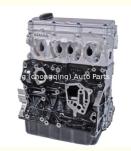

### Engine Long Block EA113 Complete Engine Assembly For Audi A3 A4 A5 A6 S3 VW Golf 8V 1.8t Tsi Tfsi

### Product Specification

• Product Name: Engine Long Block/ Engine Assembly/Engine

Assy

EA113 • OEM NO: • Displacement: 1.6L Warranty: 12 Months • Condition: New

For VW Audi Motor 1.8t Tsi Tfsi • Application:

# **PRODUCT SPECIFICATIONS**

Product name Engine Long Block

OEM# EA113

Car Model for VW Audi Motor 1.8t Tsi Tfsi

Warranty 12 months

Place of Origin China