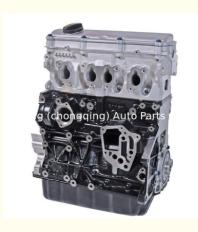

### Engine Long Block EA113 Complete Engine Assembly For Audi A3 A4 A5 A6 S3 VW Golf 8V 1.8t Tsi Tfsi

### Product Specification

• Product Name: Engine Long Block/ Engine Assembly/Engine

Assy

EA113 • OEM NO: • Displacement: 1.6L Warranty: 12 Months • Condition: New

For VW Audi Motor 1.8t Tsi Tfsi • Application:

# **PRODUCT SPECIFICATIONS**

Product name Engine Long Block

OEM# EA113

Car Model for VW Audi Motor 1.8t Tsi Tfsi

Warranty 12 months

Place of Origin China