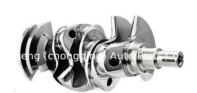

# 1NZ-FE 1NZ Crankshaft 13401-21020 13401-0C010 13401-47011 1340121020 134010C010 For TOYOTA

### **Product Specification**

Product Name: Crankshaft

• OE NO.: 13401-21020, 13401-0C010

Engine Model: 1NZ-FE 1NZWarranty: 1 YearCondition: New

• Application: For TOYOTA

• OEM NO: 1340121020 134010C010

## **PRODUCT SPECIFICATIONS**

Product name Crankshaft

OEM# 13401-21020 13401-0C010 13401-47011

for TOYOTA

Engine model 1NZ 1NZFE

Place of Origin China

**Application** 

Warranty 12 months