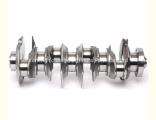

# 1NZ-FE 1NZ Crankshaft 13401-21020 13401-0C010 13401-47011 1340121020 134010C010 For TOYOTA

### **Product Specification**

Product Name: Crankshaft

• OE NO.: 13401-21020, 13401-0C010

Engine Model: 1NZ-FE 1NZWarranty: 1 YearCondition: New

• Application: For TOYOTA

• OEM NO: 1340121020 134010C010

## **PRODUCT SPECIFICATIONS**

Product name Crankshaft

OEM# 13401-21020 13401-0C010 13401-47011

for TOYOTA

Engine model 1NZ 1NZFE

Place of Origin China

**Application** 

Warranty 12 months