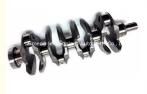

# 1NZ-FE 1NZ Crankshaft 13401-21020 13401-0C010 13401-47011 1340121020 134010C010 For TOYOTA

### **Product Specification**

Product Name: Crankshaft

• OE NO.: 13401-21020, 13401-0C010

Engine Model: 1NZ-FE 1NZWarranty: 1 YearCondition: New

• Application: For TOYOTA

• OEM NO: 1340121020 134010C010

## **PRODUCT SPECIFICATIONS**

Product name Crankshaft

OEM# 13401-21020 13401-0C010 13401-47011

for TOYOTA

Engine model 1NZ 1NZFE

Place of Origin China

**Application** 

Warranty 12 months