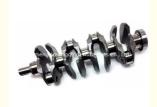

# 1NZ-FE 1NZ Crankshaft 13401-21020 13401-0C010 13401-47011 1340121020 134010C010 For TOYOTA

### **Product Specification**

Product Name: Crankshaft

• OE NO.: 13401-21020, 13401-0C010

Engine Model: 1NZ-FE 1NZWarranty: 1 YearCondition: New

• Application: For TOYOTA

• OEM NO: 1340121020 134010C010

## **PRODUCT SPECIFICATIONS**

Product name Crankshaft

OEM# 13401-21020 13401-0C010 13401-47011

for TOYOTA

Engine model 1NZ 1NZFE

Place of Origin China

**Application** 

Warranty 12 months