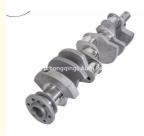

# 1NZ-FE 1NZ Crankshaft 13401-21020 13401-0C010 13401-47011 1340121020 134010C010 For TOYOTA

### **Product Specification**

Product Name: Crankshaft

• OE NO.: 13401-21020, 13401-0C010

Engine Model: 1NZ-FE 1NZWarranty: 1 YearCondition: New

• Application: For TOYOTA

• OEM NO: 1340121020 134010C010

## **PRODUCT SPECIFICATIONS**

Product name Crankshaft

OEM# 13401-21020 13401-0C010 13401-47011

for TOYOTA

Engine model 1NZ 1NZFE

Place of Origin China

**Application** 

Warranty 12 months