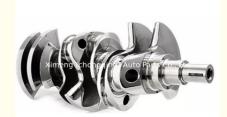

# 1NZ-FE 1NZ Crankshaft 13401-21020 13401-0C010 13401-47011 1340121020 134010C010 For TOYOTA

### **Product Specification**

Product Name: Crankshaft

• OE NO.: 13401-21020, 13401-0C010

Engine Model: 1NZ-FE 1NZWarranty: 1 YearCondition: New

• Application: For TOYOTA

• OEM NO: 1340121020 134010C010

## **PRODUCT SPECIFICATIONS**

Product name Crankshaft

OEM# 13401-21020 13401-0C010 13401-47011

for TOYOTA

Engine model 1NZ 1NZFE

Place of Origin China

**Application** 

Warranty 12 months