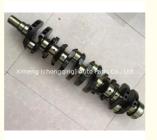

### 1HZ 1HD Engine Crankshaft 13411-17012 13411-17011 1341117012 1341117011 for TOYOTA

### **Product Specification**

- Product Name:
- OE NO.:
- Engine Model:
- Warranty:
- Condition:
- Application:
- OEM NO:

| Crankshaft               |
|--------------------------|
| 13411-17012, 13411-17011 |
| 1HZ 1HD                  |
| 1 Year                   |
| New                      |
| For TOYOTA               |
| 1341117012, 1341117011   |

# PRODUCT SPECIFICATIONS

| Product name    | Crankshaft                     |
|-----------------|--------------------------------|
| OEM#            | 13411-17012 13411-17011        |
| Engine model    | 1HZ 1HD                        |
| Application     | For TOYOTA                     |
| Packing method  | As per customer's requirements |
| Place of Origin | China                          |
| Warranty        | 12 months                      |