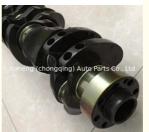

### 1HZ 1HD Engine Crankshaft 13411-17012 13411-17011 1341117012 1341117011 for TOYOTA

### **Product Specification**

- Product Name:
- OE NO.:
- Engine Model:
- Warranty:
- Condition:
- Application:
- OEM NO:

| Crankshaft               |
|--------------------------|
| 13411-17012, 13411-17011 |
| 1HZ 1HD                  |
| 1 Year                   |
| New                      |
| For TOYOTA               |
| 1341117012, 1341117011   |

# PRODUCT SPECIFICATIONS

| Product name    | Crankshaft                     |
|-----------------|--------------------------------|
| OEM#            | 13411-17012 13411-17011        |
| Engine model    | 1HZ 1HD                        |
| Application     | For TOYOTA                     |
| Packing method  | As per customer's requirements |
| Place of Origin | China                          |
| Warranty        | 12 months                      |