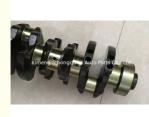

### 1HZ 1HD Engine Crankshaft 13411-17012 13411-17011 1341117012 1341117011 for TOYOTA

### **Product Specification**

- Product Name:
- OE NO.:
- Engine Model:
- Warranty:
- Condition:
- Application:
- OEM NO:

| Crankshaft               |
|--------------------------|
| 13411-17012, 13411-17011 |
| 1HZ 1HD                  |
| 1 Year                   |
| New                      |
| For TOYOTA               |
| 1341117012, 1341117011   |

# PRODUCT SPECIFICATIONS

| Product name    | Crankshaft                     |
|-----------------|--------------------------------|
| OEM#            | 13411-17012 13411-17011        |
| Engine model    | 1HZ 1HD                        |
| Application     | For TOYOTA                     |
| Packing method  | As per customer's requirements |
| Place of Origin | China                          |
| Warranty        | 12 months                      |