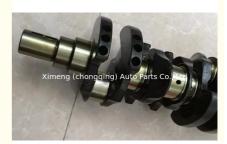

### 1HZ 1HD Engine Crankshaft 13411-17012 13411-17011 1341117012 1341117011 for TOYOTA

### **Product Specification**

- Product Name:
- OE NO.:
- Engine Model:
- Warranty:
- Condition:
- Application:
- OEM NO:

| Crankshaft               |
|--------------------------|
| 13411-17012, 13411-17011 |
| 1HZ 1HD                  |
| 1 Year                   |
| New                      |
| For TOYOTA               |
| 1341117012, 1341117011   |

# PRODUCT SPECIFICATIONS

| Product name    | Crankshaft                     |
|-----------------|--------------------------------|
| OEM#            | 13411-17012 13411-17011        |
| Engine model    | 1HZ 1HD                        |
| Application     | For TOYOTA                     |
| Packing method  | As per customer's requirements |
| Place of Origin | China                          |
| Warranty        | 12 months                      |