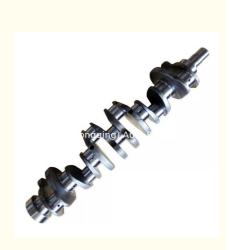

### 1HZ 1HD Engine Crankshaft 13411-17012 13411-17011 1341117012 1341117011 for TOYOTA

### **Product Specification**

- Product Name:
- OE NO.:
- Engine Model:
- Warranty:
- Condition:
- Application:
- OEM NO:

| Crankshaft               |
|--------------------------|
| 13411-17012, 13411-17011 |
| 1HZ 1HD                  |
| 1 Year                   |
| New                      |
| For TOYOTA               |
| 1341117012, 1341117011   |

# PRODUCT SPECIFICATIONS

| Product name    | Crankshaft                     |
|-----------------|--------------------------------|
| OEM#            | 13411-17012 13411-17011        |
| Engine model    | 1HZ 1HD                        |
| Application     | For TOYOTA                     |
| Packing method  | As per customer's requirements |
| Place of Origin | China                          |
| Warranty        | 12 months                      |