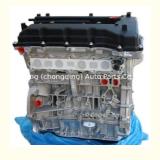

### Motor Engine Assy G4KE 2.4L Complete Engine Long Block for Hyundai IX35 Kia Sportage

### **Product Specification**

Product Name: Engine Long Block/ Engine Assembly/Engine

Assy

OE NO.: G4KEDisplacement: 2.4LWarranty: 12 Months

• Condition: New

Application: For Hyundai IX35 Kia Sportage

• MOQ: 1 PCS

# **PRODUCT SPECIFICATIONS**

Product name Engine Long Block

OEM# G4KE 2.4L

Car Model For Hyundai IX35 Kia Sportage

Warranty 12 months

Place of Origin China