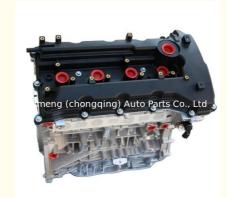

### Motor Engine Assy G4KE 2.4L Complete Engine Long Block for Hyundai IX35 Kia Sportage

### **Product Specification**

Product Name: Engine Long Block/ Engine Assembly/Engine

Assy

OE NO.: G4KEDisplacement: 2.4LWarranty: 12 Months

• Condition: New

Application: For Hyundai IX35 Kia Sportage

• MOQ: 1 PCS

# **PRODUCT SPECIFICATIONS**

Product name Engine Long Block

OEM# G4KE 2.4L

Car Model For Hyundai IX35 Kia Sportage

Warranty 12 months

Place of Origin China