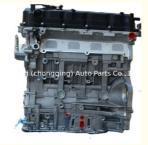

### Motor Engine Assy G4KE 2.4L Complete Engine Long Block for Hyundai IX35 Kia Sportage

### **Product Specification**

Product Name: Engine Long Block/ Engine Assembly/Engine

Assy

OE NO.: G4KEDisplacement: 2.4LWarranty: 12 Months

• Condition: New

Application: For Hyundai IX35 Kia Sportage

• MOQ: 1 PCS

# **PRODUCT SPECIFICATIONS**

Product name Engine Long Block

OEM# G4KE 2.4L

Car Model For Hyundai IX35 Kia Sportage

Warranty 12 months

Place of Origin China