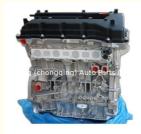

### Motor Engine Assy G4KE 2.4L Complete Engine Long Block for Hyundai IX35 Kia Sportage

### **Product Specification**

Product Name: Engine Long Block/ Engine Assembly/Engine

Assy

OE NO.: G4KEDisplacement: 2.4LWarranty: 12 Months

• Condition: New

Application: For Hyundai IX35 Kia Sportage

• MOQ: 1 PCS

# **PRODUCT SPECIFICATIONS**

Product name Engine Long Block

OEM# G4KE 2.4L

Car Model For Hyundai IX35 Kia Sportage

Warranty 12 months

Place of Origin China