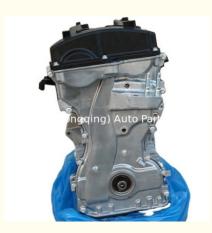

### Motor Engine Assy G4KE 2.4L Complete Engine Long Block for Hyundai IX35 Kia Sportage

### **Product Specification**

Product Name: Engine Long Block/ Engine Assembly/Engine

Assy

OE NO.: G4KEDisplacement: 2.4LWarranty: 12 Months

• Condition: New

Application: For Hyundai IX35 Kia Sportage

• MOQ: 1 PCS

# **PRODUCT SPECIFICATIONS**

Product name Engine Long Block

OEM# G4KE 2.4L

Car Model For Hyundai IX35 Kia Sportage

Warranty 12 months

Place of Origin China