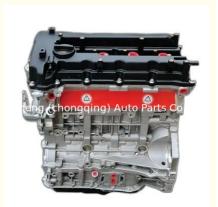

# G4KJ Engine G4KJ 2.4L For Hyundai KIA Optima G4KE G4KD Engine Torque G4KJ Long Block

### Product Specification

Product Name: Engine Long Block/ Engine Assembly/Engine

Assy

OE NO.: G4KJ
Displacement: 2.4L
Warranty: 12 Months
Engine Code: G4KJ
Condition: New

Application: For Hyundai KIA

## **PRODUCT SPECIFICATIONS**

Product name Engine Long Block

OEM# G4KJ

Car Model FOR Hyundai 2.4L

Warranty 12 months

Place of Origin China