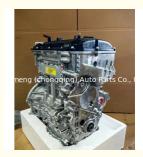

# G4KJ Engine G4KJ 2.4L For Hyundai KIA Optima G4KE G4KD Engine Torque G4KJ Long Block

### Product Specification

Product Name: Engine Long Block/ Engine Assembly/Engine

Assy

OE NO.: G4KJ
Displacement: 2.4L
Warranty: 12 Months
Engine Code: G4KJ
Condition: New

Application: For Hyundai KIA

## **PRODUCT SPECIFICATIONS**

Product name Engine Long Block

OEM# G4KJ

Car Model FOR Hyundai 2.4L

Warranty 12 months

Place of Origin China