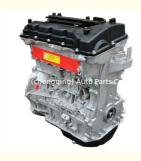

# G4KJ Engine G4KJ 2.4L For Hyundai KIA Optima G4KE G4KD Engine Torque G4KJ Long Block

### Product Specification

Product Name: Engine Long Block/ Engine Assembly/Engine

Assy

OE NO.: G4KJ
Displacement: 2.4L
Warranty: 12 Months
Engine Code: G4KJ
Condition: New

Application: For Hyundai KIA

## **PRODUCT SPECIFICATIONS**

Product name Engine Long Block

OEM# G4KJ

Car Model FOR Hyundai 2.4L

Warranty 12 months

Place of Origin China