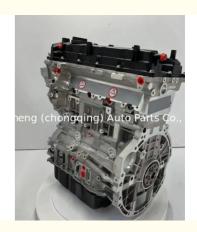

# G4KJ Engine G4KJ 2.4L For Hyundai KIA Optima G4KE G4KD Engine Torque G4KJ Long Block

### Product Specification

Product Name: Engine Long Block/ Engine Assembly/Engine

Assy

OE NO.: G4KJ
Displacement: 2.4L
Warranty: 12 Months
Engine Code: G4KJ
Condition: New

Application: For Hyundai KIA

## **PRODUCT SPECIFICATIONS**

Product name Engine Long Block

OEM# G4KJ

Car Model FOR Hyundai 2.4L

Warranty 12 months

Place of Origin China