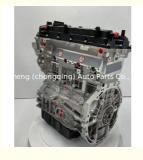

# G4KJ Engine G4KJ 2.4L For Hyundai KIA Optima G4KE G4KD Engine Torque G4KJ Long Block

### Product Specification

Product Name: Engine Long Block/ Engine Assembly/Engine

Assy

OE NO.: G4KJ
Displacement: 2.4L
Warranty: 12 Months
Engine Code: G4KJ
Condition: New

Application: For Hyundai KIA

## **PRODUCT SPECIFICATIONS**

Product name Engine Long Block

OEM# G4KJ

Car Model FOR Hyundai 2.4L

Warranty 12 months

Place of Origin China