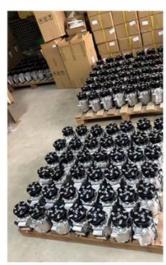

# G4KJ Engine G4KJ 2.4L For Hyundai KIA Optima G4KE G4KD Engine Torque G4KJ Long Block

### Product Specification

Product Name: Engine Long Block/ Engine Assembly/Engine

Assy

OE NO.: G4KJ
Displacement: 2.4L
Warranty: 12 Months
Engine Code: G4KJ
Condition: New

Application: For Hyundai KIA

## **PRODUCT SPECIFICATIONS**

Product name Engine Long Block

OEM# G4KJ

Car Model FOR Hyundai 2.4L

Warranty 12 months

Place of Origin China