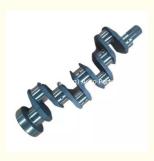

### 4.248 Crankshaft 31315681 ZZ90081 T31315681 For Perkins 4.248

### **Product Specification**

Product Name: Crankshaft
OE NO.: 31315681
Engine Model: 4.248
Warranty: 1 Year
Condition: New

Application: For Perkins 4.248OEM NO: ZZ90081 T31315681

# PRODUCT SPECIFICATIONS

Product name Crankshaft

OEM# 31315681 ZZ90081 T31315681

Engine model 4.248

Application For Perkins 4.248

Place of Origin China

Warranty 12 months