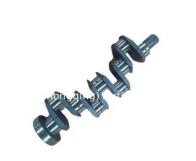

### 4.248 Crankshaft 31315681 ZZ90081 T31315681 For Perkins 4.248

### **Product Specification**

Product Name: Crankshaft
OE NO.: 31315681
Engine Model: 4.248
Warranty: 1 Year
Condition: New

Application: For Perkins 4.248OEM NO: ZZ90081 T31315681

# PRODUCT SPECIFICATIONS

Product name Crankshaft

OEM# 31315681 ZZ90081 T31315681

Engine model 4.248

Application For Perkins 4.248

Place of Origin China

Warranty 12 months