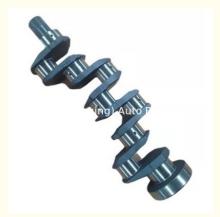

### 4.248 Crankshaft 31315681 ZZ90081 T31315681 For Perkins 4.248

### **Product Specification**

Product Name: Crankshaft
OE NO.: 31315681
Engine Model: 4.248
Warranty: 1 Year
Condition: New

Application: For Perkins 4.248OEM NO: ZZ90081 T31315681

# PRODUCT SPECIFICATIONS

Product name Crankshaft

OEM# 31315681 ZZ90081 T31315681

Engine model 4.248

Application For Perkins 4.248

Place of Origin China

Warranty 12 months