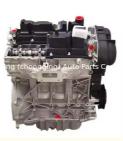

### Complete Engine motor Assy Ecoboost 1.5T Long Block VVT Engine Assembly for Ford X7

gqing) Auto Part

cg (ch

## **PRODUCT SPECIFICATIONS**

| Product name    | Engine long block                               |
|-----------------|-------------------------------------------------|
| Engine model    | E-coBoost 1.5T                                  |
| Car Model       | For Ford Focus Escape Mondeo Fusion Landwind X7 |
| Warranty        | 12 Months                                       |
| Place of Origin | China                                           |
| Packing method  | As per customer's requirements                  |