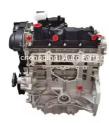

### Complete Engine motor Assy Ecoboost 1.5T Long Block VVT Engine Assembly for Ford X7

gqing) Auto Part

cg (ch

## **PRODUCT SPECIFICATIONS**

| Product name    | Engine long block                               |
|-----------------|-------------------------------------------------|
| Engine model    | E-coBoost 1.5T                                  |
| Car Model       | For Ford Focus Escape Mondeo Fusion Landwind X7 |
| Warranty        | 12 Months                                       |
| Place of Origin | China                                           |
| Packing method  | As per customer's requirements                  |