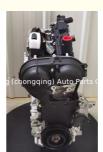

### Complete Engine motor Assy Ecoboost 1.5T Long Block VVT Engine Assembly for Ford X7

gqing) Auto Part

cg (ch

#### **Product Specification**

- Product Name:
- Condition:
- OE NO.:
- Warranty:
- Engine Model:
- Application:
- Engine Assembly/ Engine Long Block/Engine Assy New E-coboost 1.5T 1 YEAR Ecoboost 1.5T For Ford

## **PRODUCT SPECIFICATIONS**

| Product name    | Engine long block                               |
|-----------------|-------------------------------------------------|
| Engine model    | E-coBoost 1.5T                                  |
| Car Model       | For Ford Focus Escape Mondeo Fusion Landwind X7 |
| Warranty        | 12 Months                                       |
| Place of Origin | China                                           |
| Packing method  | As per customer's requirements                  |