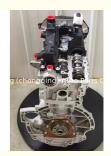

### Complete Engine motor Assy Ecoboost 1.5T Long Block VVT Engine Assembly for Ford X7

gqing) Auto Part

cg (ch

#### **Product Specification**

- Product Name:
- Condition:
- OE NO.:
- Warranty:
- Engine Model:
- Application:
- Engine Assembly/ Engine Long Block/Engine Assy New E-coboost 1.5T 1 YEAR Ecoboost 1.5T For Ford

## **PRODUCT SPECIFICATIONS**

| Product name    | Engine long block                               |
|-----------------|-------------------------------------------------|
| Engine model    | E-coBoost 1.5T                                  |
| Car Model       | For Ford Focus Escape Mondeo Fusion Landwind X7 |
| Warranty        | 12 Months                                       |
| Place of Origin | China                                           |
| Packing method  | As per customer's requirements                  |