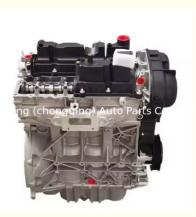

### Complete Engine motor Assy Ecoboost 1.5T Long Block VVT Engine Assembly for Ford X7

gqing) Auto Part

cg (ch

## **PRODUCT SPECIFICATIONS**

| Product name    | Engine long block                               |
|-----------------|-------------------------------------------------|
| Engine model    | E-coBoost 1.5T                                  |
| Car Model       | For Ford Focus Escape Mondeo Fusion Landwind X7 |
| Warranty        | 12 Months                                       |
| Place of Origin | China                                           |
| Packing method  | As per customer's requirements                  |