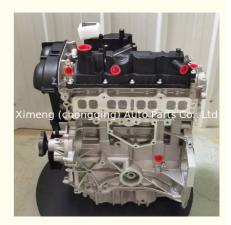

### Complete Engine motor Assy Ecoboost 1.5T Long Block VVT Engine Assembly for Ford X7

gqing) Auto Part

cg (ch

## **PRODUCT SPECIFICATIONS**

| Product name    | Engine long block                               |
|-----------------|-------------------------------------------------|
| Engine model    | E-coBoost 1.5T                                  |
| Car Model       | For Ford Focus Escape Mondeo Fusion Landwind X7 |
| Warranty        | 12 Months                                       |
| Place of Origin | China                                           |
| Packing method  | As per customer's requirements                  |