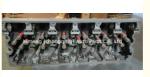

### ISX15 Complete Cylinder Head Assembly 3687402 3687607 for CUMMINS **ISX15 QSX15**

#### **Product Specification**

- Product Name:
- OE NO.:
- Engine Model:
- Reference NO.:
- Condition:
- Application:
- Warranty: • OEM NO:

| Cylinder Head/cylinder Head Assembly |
|--------------------------------------|
| 3687402                              |
| ISX15                                |
| HL0115                               |
| New                                  |
| For CUMMINS ISX15                    |
| 1year                                |

## **PRODUCT SPECIFICATIONS**

| Product name    | Cylinder head/Cylinder head assembly |
|-----------------|--------------------------------------|
| OEM#            | 3687402 3687607                      |
| Application     | For CUMMINS ISX15                    |
| Packing method  | ISX15                                |
| Place of Origin | China                                |
| Warranty        | 12 months                            |