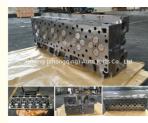

del Number: • Minimum Order Quantity: Negotiable
- Price: \$1,250.00/pieces 1-49 pieces • Packaging Details: Carton box/Pallet /wooden box • Delivery Time: If we have stock ,we can ship within 3 days , the exact delivery time depends on order quantity

L/C, T/T

• Payment Terms:

gging) Auto Parts Cg (ch

#### **Product Specification**

- Product Name:
- OE NO.:
- Engine Model:
- Reference NO.:
- Condition:
- Application:
- Warranty: • OEM NO:

| Cylinder Head/cylinder Head Assembly |
|--------------------------------------|
| 3687402                              |
| ISX15                                |
| HL0115                               |
| New                                  |
| For CUMMINS ISX15                    |
| 1year                                |





#### More Images









Our Product Introduction

#### **Product Description**



## **PRODUCT SPECIFICATIONS**

| Product name    | Cylinder head/Cylinder head assembly |
|-----------------|--------------------------------------|
| OEM#            | 3687402 3687607                      |
| Application     | For CUMMINS ISX15                    |
| Packing method  | ISX15                                |
| Place of Origin | China                                |
| Warranty        | 12 months                            |





### **COMPANY PROFILE**

Ximeng parts is a professional auto supplier with more than 19 years's experience , we specialized in engine parts for all kinds of cars , and also supply transmission parts, suspension parts and body parts.

We fous on high quality , provide excellet service