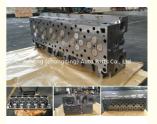

### ISX15 Complete Cylinder Head Assembly 3687402 3687607 for CUMMINS **ISX15 QSX15**

#### **Product Specification**

- Product Name:
- OE NO.:
- Engine Model:
- Reference NO.:
- Condition:
- Application:
- Warranty: • OEM NO:

| Cylinder Head/cylinder Head Assembly |
|--------------------------------------|
| 3687402                              |
| ISX15                                |
| HL0115                               |
| New                                  |
| For CUMMINS ISX15                    |
| 1year                                |

## **PRODUCT SPECIFICATIONS**

| Product name    | Cylinder head/Cylinder head assembly |
|-----------------|--------------------------------------|
| OEM#            | 3687402 3687607                      |
| Application     | For CUMMINS ISX15                    |
| Packing method  | ISX15                                |
| Place of Origin | China                                |
| Warranty        | 12 months                            |