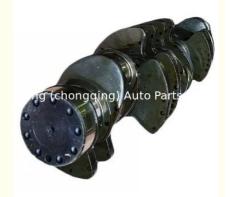

### NISSAN PD6 PE6 Y60 SY30 A15 Z20 Z24 TD42 TD27 VQ20 SR20 KA24 VG30 V6 Engine Crankshaft 12200-96001

### **Product Specification**

Product Name: CrankshaftOEM NO: 12200-96001

Engine Model: PD6Warranty: 1 YearCondition: New

Application: For NISSAN

# **PRODUCT SPECIFICATIONS**

Product name Crankshaft

OEM# 12200-96001

Engine model PD6

Application FOR NISSAN PD6

Place of Origin China

Warranty 12 months