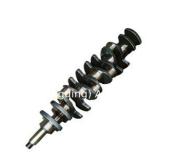

### NISSAN PD6 PE6 Y60 SY30 A15 Z20 Z24 TD42 TD27 VQ20 SR20 KA24 VG30 V6 Engine Crankshaft 12200-96001

### **Product Specification**

Product Name: CrankshaftOEM NO: 12200-96001

Engine Model: PD6Warranty: 1 YearCondition: New

Application: For NISSAN

# **PRODUCT SPECIFICATIONS**

Product name Crankshaft

OEM# 12200-96001

Engine model PD6

Application FOR NISSAN PD6

Place of Origin China

Warranty 12 months