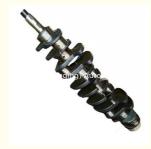

### NISSAN PD6 PE6 Y60 SY30 A15 Z20 Z24 TD42 TD27 VQ20 SR20 KA24 VG30 V6 Engine Crankshaft 12200-96001

### **Product Specification**

Product Name: CrankshaftOEM NO: 12200-96001

Engine Model: PD6Warranty: 1 YearCondition: New

Application: For NISSAN

# **PRODUCT SPECIFICATIONS**

Product name Crankshaft

OEM# 12200-96001

Engine model PD6

Application FOR NISSAN PD6

Place of Origin China

Warranty 12 months