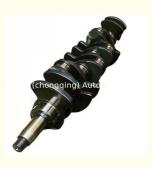

### NISSAN PD6 PE6 Y60 SY30 A15 Z20 Z24 TD42 TD27 VQ20 SR20 KA24 VG30 V6 Engine Crankshaft 12200-96001

### **Product Specification**

Product Name: CrankshaftOEM NO: 12200-96001

Engine Model: PD6Warranty: 1 YearCondition: New

Application: For NISSAN

# **PRODUCT SPECIFICATIONS**

Product name Crankshaft

OEM# 12200-96001

Engine model PD6

Application FOR NISSAN PD6

Place of Origin China

Warranty 12 months