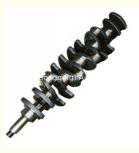

### NISSAN PD6 PE6 Y60 SY30 A15 Z20 Z24 TD42 TD27 VQ20 SR20 KA24 VG30 V6 Engine Crankshaft 12200-96001

### **Product Specification**

Product Name: CrankshaftOEM NO: 12200-96001

Engine Model: PD6Warranty: 1 YearCondition: New

Application: For NISSAN

# **PRODUCT SPECIFICATIONS**

Product name Crankshaft

OEM# 12200-96001

Engine model PD6

Application FOR NISSAN PD6

Place of Origin China

Warranty 12 months