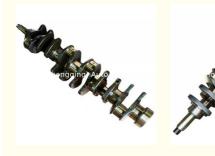

### NISSAN PD6 PE6 Y60 SY30 A15 Z20 Z24 TD42 TD27 VQ20 SR20 KA24 VG30 V6 Engine Crankshaft 12200-96001

### **Product Specification**

Product Name: CrankshaftOEM NO: 12200-96001

Engine Model: PD6Warranty: 1 YearCondition: New

Application: For NISSAN

# **PRODUCT SPECIFICATIONS**

Product name Crankshaft

OEM# 12200-96001

Engine model PD6

Application FOR NISSAN PD6

Place of Origin China

Warranty 12 months