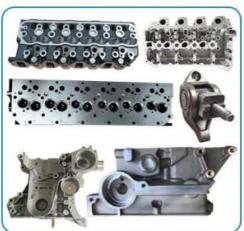

den box

• Delivery Time: If we have stock ,we can ship within 3 days ,

the exact delivery time depends on order

quantity

L/C, T/T • Payment Terms:



### Product Specification

• Product Name: Engine Long Block/ Engine Assembly/Engine

Assy

4G18 • OE NO.: 12 Months Warranty: • Condition: New • Engine Model: 4G18

FOR BYD HAFEI WULING Application: . Highlight: Motor Assy, engine long block, Mitsubishi Zotye T600

#### More Images





### **Product Description**

Complete Motor Assy 4G18 Engine Long Block for BYD F3 Hafei Saima Mitsubishi Zotye T600 T700



# PRODUCT SPECIFICATIONS

Product name Engine Long Block

OEM# 4G18

Car Model For Mitsubishi Zotye T600 T700 Changan

Packing method As per customer's requirements

Warranty 12 months

Place of Origin China

# THE MAIN PRODUCTS













### **COMPANY PROFILE**

Ximeng parts is a professional auto supplier with more than 19 years's experience, we specialized in engine parts for all kinds of cars, and also supply transmission parts, suspension parts and body parts.

We fous on high quality , provide excellet service , devote to be the reliable partner and supplier of our clients .



# **PRODUCT LINES**

Engine parts: Long block, cylinder head, camshaft crankshaft, oil pump,

water pump, starter, alternator, conrod, rocker arm.

Suspension parts: shock absorber, control arm, engine mount, bearing, etc.

Transmission parts: gear box, gear, shaft, etc.

Steering systems: Steering rack, steering pump, wheel hub, drive shaft

Body parts: hand door, lamp, mirror. Door lock,etc.



# **PACKAGING TO SHOW**





## **CERT