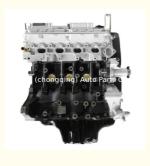

### Complete Motor Assy 4G18 Engine Long Block For BYD F3 Hafei Saima Mitsubishi Zotye T600 T700

### **Product Description**

Complete Motor Assy 4G18 Engine Long Block for BYD F3 Hafei Saima Mitsubishi Zotye T600 T700

# PRODUCT SPECIFICATIONS

Product name Engine Long Block

OEM# 4G18

Car Model For Mitsubishi Zotye T600 T700 Changan

Packing method As per customer's requirements

Warranty 12 months

Place of Origin China