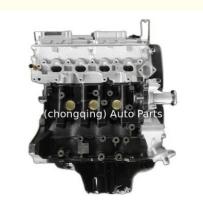

### Complete Motor Assy 4G18 Engine Long Block For BYD F3 Hafei Saima Mitsubishi Zotye T600 T700

### **Product Description**

Complete Motor Assy 4G18 Engine Long Block for BYD F3 Hafei Saima Mitsubishi Zotye T600 T700

# PRODUCT SPECIFICATIONS

Product name Engine Long Block

OEM# 4G18

Car Model For Mitsubishi Zotye T600 T700 Changan

Packing method As per customer's requirements

Warranty 12 months

Place of Origin China