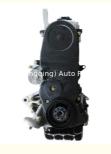

### Complete Motor Assy 4G18 Engine Long Block For BYD F3 Hafei Saima Mitsubishi Zotye T600 T700

### **Product Description**

Complete Motor Assy 4G18 Engine Long Block for BYD F3 Hafei Saima Mitsubishi Zotye T600 T700

# PRODUCT SPECIFICATIONS

Product name Engine Long Block

OEM# 4G18

Car Model For Mitsubishi Zotye T600 T700 Changan

Packing method As per customer's requirements

Warranty 12 months

Place of Origin China