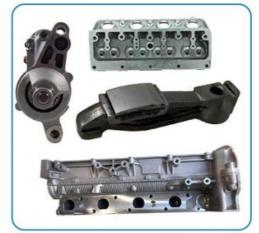

n box

• Delivery Time: If we have stock ,we can ship within 3 days ,

the exact delivery time depends on order

quantity

L/C, T/T • Payment Terms:



### Product Specification

• Product Name: Engine Long Block/ Engine Assembly/Engine

Assy

4G18 • OE NO.: 12 Months Warranty: • Condition: New • Engine Model: 4G18

FOR BYD HAFEI WULING Application: . Highlight: Motor Assy, engine long block, Mitsubishi Zotye T600

#### More Images





### **Product Description**

Complete Motor Assy 4G18 Engine Long Block for BYD F3 Hafei Saima Mitsubishi Zotye T600 T700



# PRODUCT SPECIFICATIONS

Product name Engine Long Block

OEM# 4G18

Car Model For Mitsubishi Zotye T600 T700 Changan

Packing method As per customer's requirements

Warranty 12 months

Place of Origin China

# THE MAIN PRODUCTS













### **COMPANY PROFILE**

Ximeng parts is a professional auto supplier with more than 19 years's experience, we specialized in engine parts for all kinds of cars, and also supply transmission parts, suspension parts and body parts.

We fous on high quality , provide excellet service , devote to be the reliable partner and supplier of our clients .



# **PRODUCT LINES**

Engine parts: Long block, cylinder head, camshaft crankshaft, oil pump,

water pump, starter, alternator, conrod, rocker arm.

Suspension parts: shock absorber, control arm, engine mount, bearing, etc.

Transmission parts: gear box, gear, shaft, etc.

Steering systems: Steering rack, steering pump, wheel hub, drive shaft

Body parts: hand door, lamp, mirror. Door lock,etc.



# **PACKAGING TO SHOW**





## **CERTIF