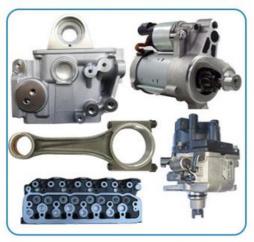

box

• Delivery Time: If we have stock ,we can ship within 3 days ,

the exact delivery time depends on order

quantity

L/C, T/T • Payment Terms:



### Product Specification

• Product Name: Engine Long Block/ Engine Assembly/Engine

Assy

4G18 • OE NO.: 12 Months Warranty: • Condition: New • Engine Model: 4G18

FOR BYD HAFEI WULING Application: . Highlight: Motor Assy, engine long block, Mitsubishi Zotye T600

#### More Images





### **Product Description**

Complete Motor Assy 4G18 Engine Long Block for BYD F3 Hafei Saima Mitsubishi Zotye T600 T700



# PRODUCT SPECIFICATIONS

Product name Engine Long Block

OEM# 4G18

Car Model For Mitsubishi Zotye T600 T700 Changan

Packing method As per customer's requirements

Warranty 12 months

Place of Origin China

# THE MAIN PRODUCTS













### **COMPANY PROFILE**

Ximeng parts is a professional auto supplier with more than 19 years's experience, we specialized in engine parts for all kinds of cars, and also supply transmission parts, suspension parts and body parts.

We fous on high quality , provide excellet service , devote to be the reliable partner and supplier of our clients .



# **PRODUCT LINES**

Engine parts: Long block, cylinder head, camshaft crankshaft, oil pump,

water pump, starter, alternator, conrod, rocker arm.

Suspension parts: shock absorber, control arm, engine mount, bearing, etc.

Transmission parts: gear box, gear, shaft, etc.

Steering systems: Steering rack, steering pump, wheel hub, drive shaft

Body parts: hand door, lamp, mirror. Door lock,etc.



# **PACKAGING TO SHOW**





## **CERTIFIC