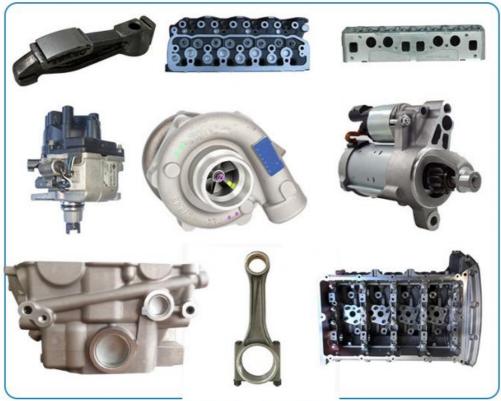

ooden box

• Delivery Time: If we have stock ,we can ship within 3 days ,

the exact delivery time depends on order

quantity

L/C, T/T • Payment Terms:



### Product Specification

• Product Name: Engine Long Block/ Engine Assembly/Engine

Assy

4G18 • OE NO.: 12 Months Warranty: • Condition: New • Engine Model: 4G18

FOR BYD HAFEI WULING Application: . Highlight: Motor Assy, engine long block, Mitsubishi Zotye T600

#### More Images





### **Product Description**

Complete Motor Assy 4G18 Engine Long Block for BYD F3 Hafei Saima Mitsubishi Zotye T600 T700



# PRODUCT SPECIFICATIONS

Product name Engine Long Block

OEM# 4G18

Car Model For Mitsubishi Zotye T600 T700 Changan

Packing method As per customer's requirements

Warranty 12 months

Place of Origin China

# THE MAIN PRODUCTS













### **COMPANY PROFILE**

Ximeng parts is a professional auto supplier with more than 19 years's experience, we specialized in engine parts for all kinds of cars, and also supply transmission parts, suspension parts and body parts.

We fous on high quality , provide excellet service , devote to be the reliable partner and supplier of our clients .



# **PRODUCT LINES**

Engine parts: Long block, cylinder head, camshaft crankshaft, oil pump,

water pump, starter, alternator, conrod, rocker arm.

Suspension parts: shock absorber, control arm, engine mount, bearing, etc.

Transmission parts: gear box, gear, shaft, etc.

Steering systems: Steering rack, steering pump, wheel hub, drive shaft

Body parts: hand door, lamp, mirror. Door lock,etc.



# **PACKAGING TO SHOW**





## **CE