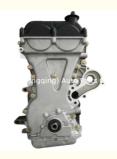

# L2B Complete Engine Assy L2B Long Block L2B B12 for Chevrolet Sail 1.5L GM Wuling Hongguang

### **Product Specification**

Product Name: Engine Long Block/ Engine Assembly/Engine

Assy

• OE NO.: L2B B12

• Type: Gas / Petrol Engine

• Displacement: 1.5

Warranty: 12 MonthsCondition: New

Application: For Chevrolet Sail 1.5L GM Wuling

## **PRODUCT SPECIFICATIONS**

Product name Engine Long Block

OEM# B12 B15 L3C L2B

Car Model For chevrolet sail 1.5L GM Wuling Hongguang

Warranty 12 months

Place of Origin China

MOQ: 1 pc