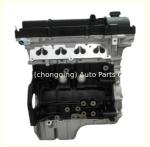

# L2B Complete Engine Assy L2B Long Block L2B B12 for Chevrolet Sail 1.5L GM Wuling Hongguang

### **Product Specification**

Product Name: Engine Long Block/ Engine Assembly/Engine

Assy

• OE NO.: L2B B12

• Type: Gas / Petrol Engine

• Displacement: 1.5

Warranty: 12 MonthsCondition: New

Application: For Chevrolet Sail 1.5L GM Wuling

## **PRODUCT SPECIFICATIONS**

Product name Engine Long Block

OEM# B12 B15 L3C L2B

Car Model For chevrolet sail 1.5L GM Wuling Hongguang

Warranty 12 months

Place of Origin China

MOQ: 1 pc