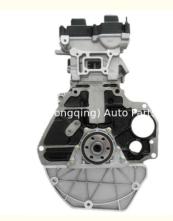

# L2B Complete Engine Assy L2B Long Block L2B B12 for Chevrolet Sail 1.5L GM Wuling Hongguang

### **Product Specification**

Product Name: Engine Long Block/ Engine Assembly/Engine

Assy

• OE NO.: L2B B12

• Type: Gas / Petrol Engine

• Displacement: 1.5

Warranty: 12 MonthsCondition: New

Application: For Chevrolet Sail 1.5L GM Wuling

## **PRODUCT SPECIFICATIONS**

Product name Engine Long Block

OEM# B12 B15 L3C L2B

Car Model For chevrolet sail 1.5L GM Wuling Hongguang

Warranty 12 months

Place of Origin China

MOQ: 1 pc