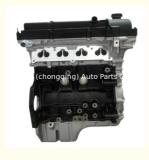

# L2B Complete Engine Assy L2B Long Block L2B B12 for Chevrolet Sail 1.5L GM Wuling Hongguang

### **Product Specification**

Product Name: Engine Long Block/ Engine Assembly/Engine

Assy

• OE NO.: L2B B12

• Type: Gas / Petrol Engine

• Displacement: 1.5

Warranty: 12 MonthsCondition: New

Application: For Chevrolet Sail 1.5L GM Wuling

## **PRODUCT SPECIFICATIONS**

Product name Engine Long Block

OEM# B12 B15 L3C L2B

Car Model For chevrolet sail 1.5L GM Wuling Hongguang

Warranty 12 months

Place of Origin China

MOQ: 1 pc