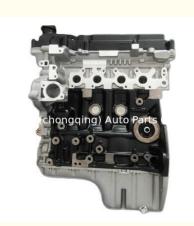

# L2B Complete Engine Assy L2B Long Block L2B B12 for Chevrolet Sail 1.5L GM Wuling Hongguang

### **Product Specification**

Product Name: Engine Long Block/ Engine Assembly/Engine

Assy

• OE NO.: L2B B12

• Type: Gas / Petrol Engine

• Displacement: 1.5

Warranty: 12 MonthsCondition: New

Application: For Chevrolet Sail 1.5L GM Wuling

## **PRODUCT SPECIFICATIONS**

Product name Engine Long Block

OEM# B12 B15 L3C L2B

Car Model For chevrolet sail 1.5L GM Wuling Hongguang

Warranty 12 months

Place of Origin China

MOQ: 1 pc