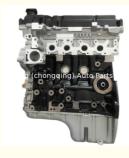

# L2B Complete Engine Assy L2B Long Block L2B B12 for Chevrolet Sail 1.5L GM Wuling Hongguang

### **Product Specification**

Product Name: Engine Long Block/ Engine Assembly/Engine

Assy

• OE NO.: L2B B12

• Type: Gas / Petrol Engine

• Displacement: 1.5

Warranty: 12 MonthsCondition: New

Application: For Chevrolet Sail 1.5L GM Wuling

## **PRODUCT SPECIFICATIONS**

Product name Engine Long Block

OEM# B12 B15 L3C L2B

Car Model For chevrolet sail 1.5L GM Wuling Hongguang

Warranty 12 months

Place of Origin China

MOQ: 1 pc