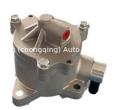

### 4M42 Vacuum Pump ME194174 ME017287 ME190916 ME222794 for Mitsubishi Canter Fuso 4M42 4D33 4D34 Engine

gqing) Auto Parts

s Cg (ch

#### **Product Specification**

- Product Name:
- OEM NO:
- Engine Model:
- Application:
- Condition:
- Warranty:

Vacuum Pump ME194174 ME017287 ME190916 ME222794 4M42 4D33 4D34 For Mitsubishi Canter Fuso New 1year

### **PRODUCT SPECIFICATIONS**

Product name

Vacuum pump

OEM#

Engine model

Application

ME194174 ME222794 ME190916 ME017287

4M42