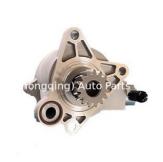

### 4M42 Vacuum Pump ME194174 ME017287 ME190916 ME222794 for Mitsubishi Canter Fuso 4M42 4D33 4D34 Engine

gqing) Auto Parts

s Cg (ch

#### **Product Specification**

- Product Name:
- OEM NO:
- Engine Model:
- Application:
- Condition:
- Warranty:

Vacuum Pump ME194174 ME017287 ME190916 ME222794 4M42 4D33 4D34 For Mitsubishi Canter Fuso New 1year

### **PRODUCT SPECIFICATIONS**

Product name

Vacuum pump

OEM#

Engine model

Application

ME194174 ME222794 ME190916 ME017287

4M42