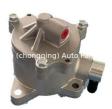

### 4M42 Vacuum Pump ME194174 ME017287 ME190916 ME222794 for Mitsubishi Canter Fuso 4M42 4D33 4D34 Engine

gqing) Auto Parts

s Cg (ch

#### **Product Specification**

- Product Name:
- OEM NO:
- Engine Model:
- Application:
- Condition:
- Warranty:

Vacuum Pump ME194174 ME017287 ME190916 ME222794 4M42 4D33 4D34 For Mitsubishi Canter Fuso New 1year

### **PRODUCT SPECIFICATIONS**

Product name

Vacuum pump

OEM#

Engine model

Application

ME194174 ME222794 ME190916 ME017287

4M42