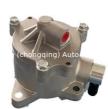

### 4M42 Vacuum Pump ME194174 ME017287 ME190916 ME222794 for Mitsubishi Canter Fuso 4M42 4D33 4D34 Engine

gqing) Auto Parts

s Cg (ch

#### **Product Specification**

- Product Name:
- OEM NO:
- Engine Model:
- Application:
- Condition:
- Warranty:

Vacuum Pump ME194174 ME017287 ME190916 ME222794 4M42 4D33 4D34 For Mitsubishi Canter Fuso New 1year

### **PRODUCT SPECIFICATIONS**

Product name

Vacuum pump

OEM#

Engine model

Application

ME194174 ME222794 ME190916 ME017287

4M42