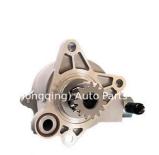

### 4M42 Vacuum Pump ME194174 ME017287 ME190916 ME222794 for Mitsubishi Canter Fuso 4M42 4D33 4D34 Engine

gqing) Auto Parts

s Cg (ch

#### **Product Specification**

- Product Name:
- OEM NO:
- Engine Model:
- Application:
- Condition:
- Warranty:

Vacuum Pump ME194174 ME017287 ME190916 ME222794 4M42 4D33 4D34 For Mitsubishi Canter Fuso New 1year

### **PRODUCT SPECIFICATIONS**

Product name

Vacuum pump

OEM#

Engine model

Application

ME194174 ME222794 ME190916 ME017287

4M42