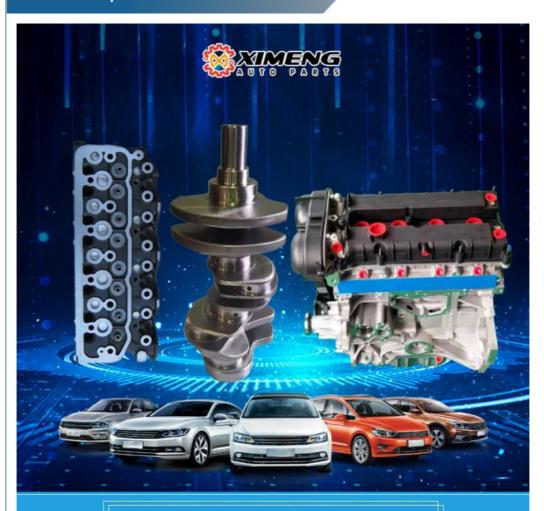

# Complete Motor Engine Long Block F16D4 Engine Assembly for Chevrolet/Buick/ Cruz 1.6L

#### **Basic Information**

Place of Origin: CHOINGQINGMinimum Order Quantity: Negotiable

Price: \$764.00/pieces 1-19 pieces
 Packaging Details: Carton box/Pallet /wooden box

• Delivery Time: If we have stock ,we can ship within 3 days ,

the exact delivery time depends on order

quantity

• Payment Terms: L/C, T/T



### **Product Specification**

Product Name: Engine Assembly/ Engine Long Block/Engine

Assy

Condition: New
OE NO.: F16D4
Warranty: 12 Months
Engine Model: F16D4

Application: For Chevrolet/Buick Cruz 1.6L



### More Images







## **PRODUCT SPECIFICATIONS**

Product name Engine long block

Engine model F16D4

Car Model For Chevrolet/Buick Cruz 1.6L

Warranty 1 year

Place of Origin China

## THE MAIN PRODUCTS













### **COMPANY PROFILE**

Ximeng parts is a professional auto supplier with more than 19 years's experience, we specialized in engine parts for all kinds of cars, and also supply transmission parts, suspension parts and body parts.

We fous on high quality , provide excellet service , devote to be the reliable partner and supplier of our clients .



## **PRODUCT LINES**

Engine parts: Long block, cylinder head, camshaft crankshaft, oil pump,

water pump, starter, alternator, conrod, rocker arm.

Suspension parts: shock absorber, control arm, engine mount, bearing, etc.

Transmission parts: gea