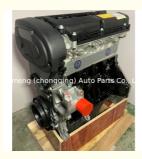

# Complete Motor Engine Long Block F16D4 Engine Assembly for Chevrolet/Buick/ Cruz 1.6L

### **Product Specification**

Product Name: Engine Assembly/ Engine Long Block/Engine

Assy

Condition: New
OE NO.: F16D4
Warranty: 12 Months
Engine Model: F16D4

Application: For Chevrolet/Buick Cruz 1.6L

## **PRODUCT SPECIFICATIONS**

Product name Engine long block

Engine model F16D4

Car Model For Chevrolet/Buick Cruz 1.6L

Warranty 1 year

Place of Origin China