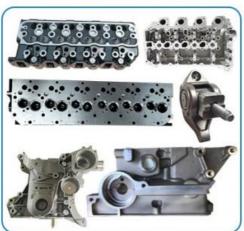

## **PRODUCT LINES**

Engine parts: Long block, cylinder head, camshaft crankshaft, oil pump,

water pump, starter, alternator, conrod, rocker arm.

Suspension parts: shock absorber, control arm, engine mount, bearing, etc.