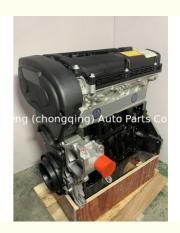

# Complete Motor Engine Long Block F16D4 Engine Assembly for Chevrolet/Buick/ Cruz 1.6L

### **Product Specification**

Product Name: Engine Assembly/ Engine Long Block/Engine

Assy

Condition: New
OE NO.: F16D4
Warranty: 12 Months
Engine Model: F16D4

Application: For Chevrolet/Buick Cruz 1.6L

## **PRODUCT SPECIFICATIONS**

Product name Engine long block

Engine model F16D4

Car Model For Chevrolet/Buick Cruz 1.6L

Warranty 1 year

Place of Origin China