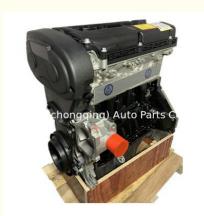

# Complete Motor Engine Long Block F16D4 Engine Assembly for Chevrolet/Buick/ Cruz 1.6L

### **Product Specification**

Product Name: Engine Assembly/ Engine Long Block/Engine

Assy

Condition: New
OE NO.: F16D4
Warranty: 12 Months
Engine Model: F16D4

Application: For Chevrolet/Buick Cruz 1.6L

## **PRODUCT SPECIFICATIONS**

Product name Engine long block

Engine model F16D4

Car Model For Chevrolet/Buick Cruz 1.6L

Warranty 1 year

Place of Origin China