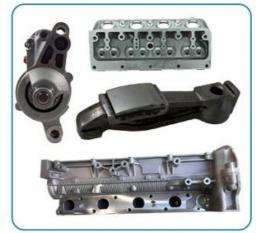

## **PRODUCT LINES**

Engine parts: Long block, cylinder head, camshaft crankshaft, oil pump,

water pump, starter, alternator, conrod, rocker arm.

Suspension parts: shock absorber, control arm, engine mount, bearing, etc.