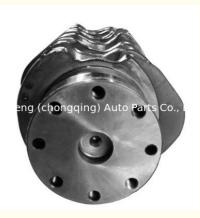

### S4KT S4K Car Engine Crankshaft 4W3989 4W3579 5I7844 For Mitsubishi

#### **Product Description**

S4KT S4K Engine Crankshaft 4W3989 4W3579 5I7844 for Mitsubishi

# **PRODUCT SPECIFICATIONS**

| Product name    | Crankshaft                     |
|-----------------|--------------------------------|
| OEM#            | 4W3989 4W3579                  |
| Engine model    | S4KT S4K                       |
| Application     | For MITSUBISHI                 |
| Packing method  | As per customer's requirements |
| Place of Origin | China                          |
| Warranty        | 12 months                      |