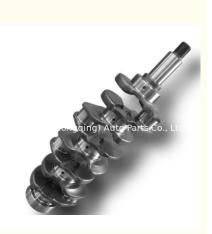

### S4KT S4K Car Engine Crankshaft 4W3989 4W3579 5I7844 For Mitsubishi

#### **Product Description**

S4KT S4K Engine Crankshaft 4W3989 4W3579 5I7844 for Mitsubishi

# **PRODUCT SPECIFICATIONS**

| Product name    | Crankshaft                     |
|-----------------|--------------------------------|
| OEM#            | 4W3989 4W3579                  |
| Engine model    | S4KT S4K                       |
| Application     | For MITSUBISHI                 |
| Packing method  | As per customer's requirements |
| Place of Origin | China                          |
| Warranty        | 12 months                      |