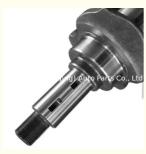

### S4KT S4K Car Engine Crankshaft 4W3989 4W3579 5I7844 For Mitsubishi

#### **Product Description**

S4KT S4K Engine Crankshaft 4W3989 4W3579 5I7844 for Mitsubishi

# **PRODUCT SPECIFICATIONS**

| Product name    | Crankshaft                     |
|-----------------|--------------------------------|
| OEM#            | 4W3989 4W3579                  |
| Engine model    | S4KT S4K                       |
| Application     | For MITSUBISHI                 |
| Packing method  | As per customer's requirements |
| Place of Origin | China                          |
| Warranty        | 12 months                      |