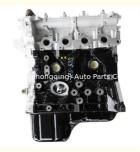

# Complete Engine Assembly B12D1 Engine Long Block B12 LMU Engine Assy For Chevrolet Spark M300 1.2 Benzin LMU

### **Product Specification**

Product Name: Engine Long Block/ Engine Assembly/Engine

Assy

OE NO.: B12D1 LMU B12
Warranty: 12 Months
Condition: New

Application: For ChevroletCar Model: Spark M300 1.2

# **PRODUCT SPECIFICATIONS**

Product name Engine Long Block

OEM# LMU B12D1 B12

Car Model For Chevrolet Spark M300 1.2L

Warranty 12 months

Place of Origin China