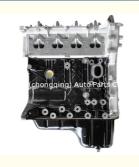

# Complete Engine Assembly B12D1 Engine Long Block B12 LMU Engine Assy For Chevrolet Spark M300 1.2 Benzin LMU

### **Product Specification**

Product Name: Engine Long Block/ Engine Assembly/Engine

Assy

OE NO.: B12D1 LMU B12
Warranty: 12 Months
Condition: New

Application: For ChevroletCar Model: Spark M300 1.2

# **PRODUCT SPECIFICATIONS**

Product name Engine Long Block

OEM# LMU B12D1 B12

Car Model For Chevrolet Spark M300 1.2L

Warranty 12 months

Place of Origin China