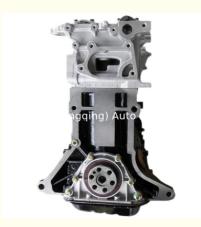

# Complete Engine Assembly B12D1 Engine Long Block B12 LMU Engine Assy For Chevrolet Spark M300 1.2 Benzin LMU

### **Product Specification**

Product Name: Engine Long Block/ Engine Assembly/Engine

Assy

OE NO.: B12D1 LMU B12
Warranty: 12 Months
Condition: New

Application: For ChevroletCar Model: Spark M300 1.2

# **PRODUCT SPECIFICATIONS**

Product name Engine Long Block

OEM# LMU B12D1 B12

Car Model For Chevrolet Spark M300 1.2L

Warranty 12 months

Place of Origin China