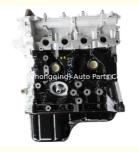

# Complete Engine Assembly B12D1 Engine Long Block B12 LMU Engine Assy For Chevrolet Spark M300 1.2 Benzin LMU

### **Product Specification**

Product Name: Engine Long Block/ Engine Assembly/Engine

Assy

OE NO.: B12D1 LMU B12
Warranty: 12 Months
Condition: New

Application: For ChevroletCar Model: Spark M300 1.2

# **PRODUCT SPECIFICATIONS**

Product name Engine Long Block

OEM# LMU B12D1 B12

Car Model For Chevrolet Spark M300 1.2L

Warranty 12 months

Place of Origin China