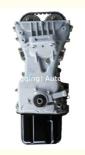

# Complete Engine Assembly B12D1 Engine Long Block B12 LMU Engine Assy For Chevrolet Spark M300 1.2 Benzin LMU

### **Product Specification**

Product Name: Engine Long Block/ Engine Assembly/Engine

Assy

OE NO.: B12D1 LMU B12
Warranty: 12 Months
Condition: New

Application: For ChevroletCar Model: Spark M300 1.2

# **PRODUCT SPECIFICATIONS**

Product name Engine Long Block

OEM# LMU B12D1 B12

Car Model For Chevrolet Spark M300 1.2L

Warranty 12 months

Place of Origin China