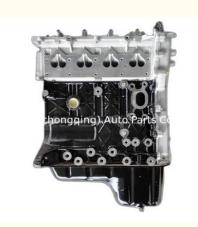

# Complete Engine Assembly B12D1 Engine Long Block B12 LMU Engine Assy For Chevrolet Spark M300 1.2 Benzin LMU

### **Product Specification**

Product Name: Engine Long Block/ Engine Assembly/Engine

Assy

OE NO.: B12D1 LMU B12
Warranty: 12 Months
Condition: New

Application: For ChevroletCar Model: Spark M300 1.2

# **PRODUCT SPECIFICATIONS**

Product name Engine Long Block

OEM# LMU B12D1 B12

Car Model For Chevrolet Spark M300 1.2L

Warranty 12 months

Place of Origin China