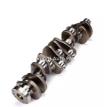

### 4M40 Crankshaft Engine ME202013 ME203551 MD620109 LR052136 For **MITSUBISHI**

#### More Images

4M40 Engine Crankshaft ME202013 ME203551 MD620109 LR052136 for MITSUBISHI