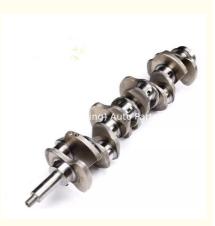

### 4M40 Crankshaft Engine ME202013 ME203551 MD620109 LR052136 For **MITSUBISHI**

#### **Product Specification**

- Product Name:
- OE NO.:
- Engine Model:
- Warranty:
- Condition:
- Application:
- OEM NO:
- Highlight:

| Crankshaft                   |
|------------------------------|
| ME202013, ME203551, MD620109 |
| 4M40/4M40T                   |
| 1 Year                       |
| New                          |
| FOR MITSUBISHI               |
| LR052136                     |
|                              |

#### More Images

4M40 Engine Crankshaft ME202013 ME203551 MD620109 LR052136 for MITSUBISHI