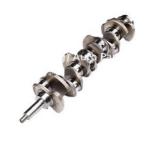

### 4M40 Crankshaft Engine ME202013 ME203551 MD620109 LR052136 For **MITSUBISHI**

#### **Product Specification**

- Product Name:
- OE NO.:
- Engine Model:
- Warranty:
- Condition:
- Application:
- OEM NO:
- Highlight:

| Crankshaft                   |
|------------------------------|
| ME202013, ME203551, MD620109 |
| 4M40/4M40T                   |
| 1 Year                       |
| New                          |
| FOR MITSUBISHI               |
| LR052136                     |
|                              |

#### More Images

4M40 Engine Crankshaft ME202013 ME203551 MD620109 LR052136 for MITSUBISHI