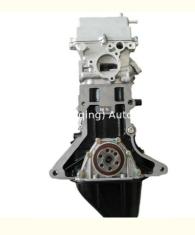

### LJ469Q Complete Motor Engine LJ469Q-1AE9 Engine Long Block For Foton T3 MIDI OLIN 1.2L

### **Product Specification**

• Product Name: Engine Long Block/ Engine Assembly/Engine

LJ469Q-1AE9 • Engine Model:

For Foton T3 MIDI OLIN Application:

• Displacement: 1.2L

12 Months Warranty: Condition: New

• OE NO.: LJ469Q1AE9 LJ469Q

. Highlight: Complete Motor Engine, LJ469Q-1AE9,

long block engine