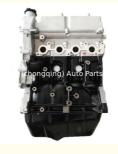

#### LJ469Q Complete Motor Engine LJ469Q-1AE9 Engine Long Block for Foton T3 MIDI OLIN 1.2L

# **PRODUCT SPECIFICATIONS**

Product name Engine Long Block

OEM# LJ469Q-1AE9

Car Model For Foton T3 MIDI OLIN BAIC Foton

Warranty 12 months

Place of Origin China