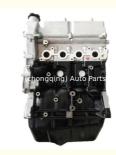

### LJ469Q Complete Motor Engine LJ469Q-1AE9 Engine Long Block For Foton T3 MIDI OLIN 1.2L

### **Product Specification**

• Product Name: Engine Long Block/ Engine Assembly/Engine

LJ469Q-1AE9 • Engine Model:

For Foton T3 MIDI OLIN Application:

• Displacement: 1.2L

12 Months Warranty: Condition: New

• OE NO.: LJ469Q1AE9 LJ469Q

. Highlight: Complete Motor Engine, LJ469Q-1AE9,

long block engine

#### LJ469Q Complete Motor Engine LJ469Q-1AE9 Engine Long Block for Foton T3 MIDI OLIN 1.2L

# **PRODUCT SPECIFICATIONS**

Product name Engine Long Block

OEM# LJ469Q-1AE9

Car Model For Foton T3 MIDI OLIN BAIC Foton

Warranty 12 months

Place of Origin China