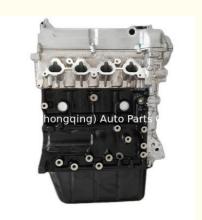

### LJ469Q Complete Motor Engine LJ469Q-1AE9 Engine Long Block For Foton T3 MIDI OLIN 1.2L

### **Product Specification**

• Product Name: Engine Long Block/ Engine Assembly/Engine

LJ469Q-1AE9 • Engine Model:

For Foton T3 MIDI OLIN Application:

• Displacement: 1.2L

12 Months Warranty: Condition: New

• OE NO.: LJ469Q1AE9 LJ469Q

. Highlight: Complete Motor Engine, LJ469Q-1AE9,

long block engine