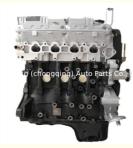

### Complete Motor Assembly DLCG12 Long Block Assembly DLCG12 1.3L For Jinbei X30 T30 T32 C

### 1.3L 12 Months New For Jinbei X30 T30 T32

Assembly/Engine Assy

DLCG12 Engine Long Block/ Engine

Complete Motor Assembly, DLCG12, long block assembly

#### **Product Description**

Complete Motor Assembly DLCG12 Engine Long Block DLCG12 1.3L For Jinbei X30 T30 T32 C

# **PRODUCT SPECIFICATIONS**

| Product name    | Engine Long Block              |
|-----------------|--------------------------------|
| OEM#            | DLCG12                         |
| Car Model       | For Jinbei X30 T30 T32         |
| Packing method  | As per customer's requirements |
| Warranty        | 12 months                      |
| Place of Origin | China                          |