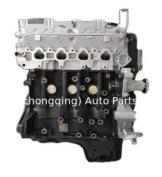

### Complete Motor Assembly DLCG12 Long Block Assembly DLCG12 1.3L For Jinbei X30 T30 T32 C

### 1.3L 12 Months New For Jinbei X30 T30 T32

Assembly/Engine Assy

DLCG12 Engine Long Block/ Engine

Complete Motor Assembly, DLCG12, long block assembly

#### **Product Description**

Complete Motor Assembly DLCG12 Engine Long Block DLCG12 1.3L For Jinbei X30 T30 T32 C

# **PRODUCT SPECIFICATIONS**

| Product name    | Engine Long Block              |
|-----------------|--------------------------------|
| OEM#            | DLCG12                         |
| Car Model       | For Jinbei X30 T30 T32         |
| Packing method  | As per customer's requirements |
| Warranty        | 12 months                      |
| Place of Origin | China                          |