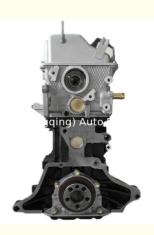

### Complete Motor Assembly DLCG12 Long Block Assembly DLCG12 1.3L For Jinbei X30 T30 T32 C

### 1.3L 12 Months New For Jinbei X30 T30 T32

Assembly/Engine Assy

DLCG12 Engine Long Block/ Engine

Complete Motor Assembly, DLCG12, long block assembly

#### **Product Description**

Complete Motor Assembly DLCG12 Engine Long Block DLCG12 1.3L For Jinbei X30 T30 T32 C

# **PRODUCT SPECIFICATIONS**

| Product name    | Engine Long Block              |
|-----------------|--------------------------------|
| OEM#            | DLCG12                         |
| Car Model       | For Jinbei X30 T30 T32         |
| Packing method  | As per customer's requirements |
| Warranty        | 12 months                      |
| Place of Origin | China                          |