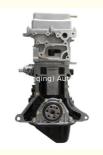

# DK12 Complete Motor Engine DK12-10 1.2L Long Block In Engine For Dongfeng Xiaokang C31 K05S K07S

### **Product Specification**

Product Name: Engine Long Block/ Engine Assembly/Engine

Assy

• OE NO.: DK12-10 DK1210 DK12

• Displacement: 1.2L

Car Model: C31 K05S K07SWarranty: 12 MonthsCondition: New

Application: For Dongfeng Xiaokang

### **Product Description**

DK12 Complete Motor Engine DK12-10 1.2L Engine Long Block for Dongfeng Xiaokang C31 K05S K07S

# **PRODUCT SPECIFICATIONS**

Product name Engine Long Block

OEM# DK12-10

Car Model For Dongfeng Xiaokang C31 K05S K07S

Packing method As per customer's requirements

Warranty 12 months

Place of Origin China