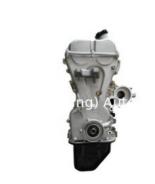

# DK12 Complete Motor Engine DK12-10 1.2L Long Block In Engine For Dongfeng Xiaokang C31 K05S K07S

### **Product Specification**

Product Name: Engine Long Block/ Engine Assembly/Engine

Assy

• OE NO.: DK12-10 DK1210 DK12

• Displacement: 1.2L

Car Model: C31 K05S K07SWarranty: 12 MonthsCondition: New

Application: For Dongfeng Xiaokang

### **Product Description**

DK12 Complete Motor Engine DK12-10 1.2L Engine Long Block for Dongfeng Xiaokang C31 K05S K07S

# **PRODUCT SPECIFICATIONS**

Product name Engine Long Block

OEM# DK12-10

Car Model For Dongfeng Xiaokang C31 K05S K07S

Packing method As per customer's requirements

Warranty 12 months

Place of Origin China