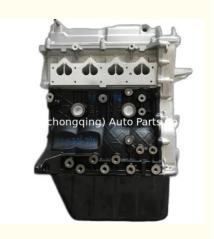

# DK12 Complete Motor Engine DK12-10 1.2L Long Block In Engine For Dongfeng Xiaokang C31 K05S K07S

### **Product Specification**

Product Name: Engine Long Block/ Engine Assembly/Engine

Assy

• OE NO.: DK12-10 DK1210 DK12

• Displacement: 1.2L

Car Model: C31 K05S K07SWarranty: 12 MonthsCondition: New

Application: For Dongfeng Xiaokang

### **Product Description**

DK12 Complete Motor Engine DK12-10 1.2L Engine Long Block for Dongfeng Xiaokang C31 K05S K07S

# **PRODUCT SPECIFICATIONS**

Product name Engine Long Block

OEM# DK12-10

Car Model For Dongfeng Xiaokang C31 K05S K07S

Packing method As per customer's requirements

Warranty 12 months

Place of Origin China