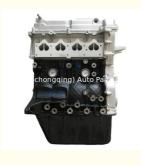

# DK12 Complete Motor Engine DK12-10 1.2L Long Block In Engine For Dongfeng Xiaokang C31 K05S K07S

### **Product Specification**

Product Name: Engine Long Block/ Engine Assembly/Engine

Assy

• OE NO.: DK12-10 DK1210 DK12

• Displacement: 1.2L

Car Model: C31 K05S K07SWarranty: 12 MonthsCondition: New

Application: For Dongfeng Xiaokang

### **Product Description**

DK12 Complete Motor Engine DK12-10 1.2L Engine Long Block for Dongfeng Xiaokang C31 K05S K07S

# **PRODUCT SPECIFICATIONS**

Product name Engine Long Block

OEM# DK12-10

Car Model For Dongfeng Xiaokang C31 K05S K07S

Packing method As per customer's requirements

Warranty 12 months

Place of Origin China