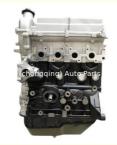

# DK12 Complete Motor Engine DK12-10 1.2L Long Block In Engine For Dongfeng Xiaokang C31 K05S K07S

### **Product Specification**

Product Name: Engine Long Block/ Engine Assembly/Engine

Assy

• OE NO.: DK12-10 DK1210 DK12

• Displacement: 1.2L

Car Model: C31 K05S K07SWarranty: 12 MonthsCondition: New

Application: For Dongfeng Xiaokang

### **Product Description**

DK12 Complete Motor Engine DK12-10 1.2L Engine Long Block for Dongfeng Xiaokang C31 K05S K07S

# **PRODUCT SPECIFICATIONS**

Product name Engine Long Block

OEM# DK12-10

Car Model For Dongfeng Xiaokang C31 K05S K07S

Packing method As per customer's requirements

Warranty 12 months

Place of Origin China