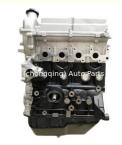

# DK12 Complete Motor Engine DK12-10 1.2L Long Block In Engine For Dongfeng Xiaokang C31 K05S K07S

### **Product Specification**

Product Name: Engine Long Block/ Engine Assembly/Engine

Assy

• OE NO.: DK12-10 DK1210 DK12

• Displacement: 1.2L

Car Model: C31 K05S K07SWarranty: 12 MonthsCondition: New

Application: For Dongfeng Xiaokang

### **Product Description**

DK12 Complete Motor Engine DK12-10 1.2L Engine Long Block for Dongfeng Xiaokang C31 K05S K07S

# **PRODUCT SPECIFICATIONS**

Product name Engine Long Block

OEM# DK12-10

Car Model For Dongfeng Xiaokang C31 K05S K07S

Packing method As per customer's requirements

Warranty 12 months

Place of Origin China