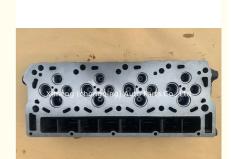

Chongqing, China

### Cylinder Head 3C3Z6049DA 1843030C1 1843080C1 1843080C2 1843080C3 for Ford 6.0 Powerstroke Super Duty TURBO DIESEL

If we have stock ,we can ship within 3 days ,

the exact delivery time depends on order

#### **Basic Information**

- Place of Origin:
- Minimum Order Quantity: Negotiable
- Price: \$185.00/pieces 5-99 pieces
- Packaging Details: Carton box/Pallet /wooden box

quantity L/C, T/T

- Delivery Time:
- Payment Terms:



gqing) Auto Parts Cg (ch

### **Product Specification**

- Product Name:
- OE NO.:
- Warranty:
- Condition:
- OEM NO:
- Engine Model:
- Application:
- 1843030C1 1 YEAR New 18430-30C1

Cylinder Head

- Ford 6.0L
- \_\_\_\_
- For Ford 6.0 Powerstroke Super Duty TURBO DIESEL



#### More Images







### **Product Description**



# **PRODUCT SPECIFICATIONS**

| Product name    | Cylinder head/Cylinder head                           |
|-----------------|-------------------------------------------------------|
| OEM#            | 3C3Z6049DA 1843030C1 1843080C1 1843080C2<br>1843080C3 |
| Car Model       | FOR Ford 6.0 Powerstroke Super Duty TURBO DIESEL      |
| Packing method  | As per customer's requirements                        |
| Warranty        | 12 months                                             |
| Place of Origin | China                                                 |





## **COMPANY PROFILE**

Ximeng parts is a professional auto supplier with more than 19 years's experience , we specialized in engine parts for all kinds of cars , and also supp