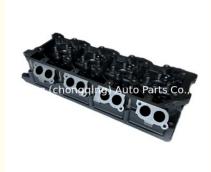

### Cylinder Head 3C3Z6049DA 1843030C1 1843080C1 1843080C2 1843080C3 for Ford 6.0 Powerstroke Super Duty TURBO DIESEL

If we have stock ,we can ship within 3 days ,

the exact delivery time depends on order

### **Product Specification**

- Product Name:
- OE NO.:
- Warranty:
- Condition:
- OEM NO:
- Engine Model:
- Application:
- 1843030C1 1 YEAR New 18430-30C1

Cylinder Head

- Ford 6.0L
- \_\_\_\_
- For Ford 6.0 Powerstroke Super Duty TURBO DIESEL

# **PRODUCT SPECIFICATIONS**

| Product name    | Cylinder head/Cylinder head                           |
|-----------------|-------------------------------------------------------|
| OEM#            | 3C3Z6049DA 1843030C1 1843080C1 1843080C2<br>1843080C3 |
| Car Model       | FOR Ford 6.0 Powerstroke Super Duty TURBO DIESEL      |
| Packing method  | As per customer's requirements                        |
| Warranty        | 12 months                                             |
| Place of Origin | China                                                 |