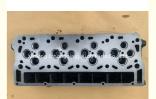

### Cylinder Head 3C3Z6049DA 1843030C1 1843080C1 1843080C2 1843080C3 for Ford 6.0 Powerstroke Super Duty TURBO DIESEL

If we have stock ,we can ship within 3 days ,

the exact delivery time depends on order

### **Product Specification**

- Product Name:
- OE NO.:
- Warranty:
- Condition:
- OEM NO:
- Engine Model:
- Application:
- 1843030C1 1 YEAR New 18430-30C1

Cylinder Head

- Ford 6.0L
- \_\_\_\_
- For Ford 6.0 Powerstroke Super Duty TURBO DIESEL

# **PRODUCT SPECIFICATIONS**

| Product name    | Cylinder head/Cylinder head                           |
|-----------------|-------------------------------------------------------|
| OEM#            | 3C3Z6049DA 1843030C1 1843080C1 1843080C2<br>1843080C3 |
| Car Model       | FOR Ford 6.0 Powerstroke Super Duty TURBO DIESEL      |
| Packing method  | As per customer's requirements                        |
| Warranty        | 12 months                                             |
| Place of Origin | China                                                 |