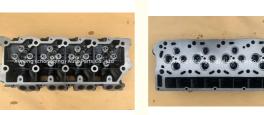

Chongqing, China

### Cylinder Head 3C3Z6049DA 1843030C1 1843080C1 1843080C2 1843080C3 for Ford 6.0 Powerstroke Super Duty TURBO DIESEL

If we have stock ,we can ship within 3 days ,

the exact delivery time depends on order

#### **Basic Information**

- Place of Origin:
- Minimum Order Quantity: Negotiable
- Price: \$185.00/pieces 5-99 pieces
- Packaging Details: Carton box/Pallet /wooden box

quantity L/C, T/T

- Delivery Time:
- Payment Terms:



gqing) Auto Parts Cg (ch

### **Product Specification**

- Product Name:
- OE NO.:
- Warranty:
- Condition:
- OEM NO:
- Engine Model:
- Application:
- 1843030C1 1 YEAR New 18430-30C1

Cylinder Head

- Ford 6.0L
- \_\_\_\_
- For Ford 6.0 Powerstroke Super Duty TURBO DIESEL



#### More Images







### **Product Description**



# **PRODUCT SPECIFICATIONS**

| Product name    | Cylinder head/Cylinder head                           |
|-----------------|-------------------------------------------------------|
| OEM#            | 3C3Z6049DA 1843030C1 1843080C1 1843080C2<br>1843080C3 |
| Car Model       | FOR Ford 6.0 Powerstroke Super Duty TURBO DIESEL      |
| Packing method  | As per customer's requirements                        |
| Warranty        | 12 months                                             |
| Place of Origin | China                                                 |





## **COMPANY PROFILE**

Ximeng parts is a professional auto supplier with more than 19 years's experience , we specialized in engine parts for all kinds of cars , and also supply transmission part