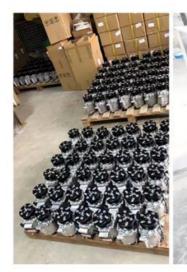

### Cylinder Head 3C3Z6049DA 1843030C1 1843080C1 1843080C2 1843080C3 for Ford 6.0 Powerstroke Super Duty TURBO DIESEL

If we have stock ,we can ship within 3 days ,

the exact delivery time depends on order

### **Product Specification**

- Product Name:
- OE NO.:
- Warranty:
- Condition:
- OEM NO:
- Engine Model:
- Application:
- 1843030C1 1 YEAR New 18430-30C1

Cylinder Head

- Ford 6.0L
- \_\_\_\_
- For Ford 6.0 Powerstroke Super Duty TURBO DIESEL

# **PRODUCT SPECIFICATIONS**

| Product name    | Cylinder head/Cylinder head                           |
|-----------------|-------------------------------------------------------|
| OEM#            | 3C3Z6049DA 1843030C1 1843080C1 1843080C2<br>1843080C3 |
| Car Model       | FOR Ford 6.0 Powerstroke Super Duty TURBO DIESEL      |
| Packing method  | As per customer's requirements                        |
| Warranty        | 12 months                                             |
| Place of Origin | China                                                 |