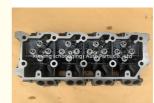

Chongqing, China

### Cylinder Head 3C3Z6049DA 1843030C1 1843080C1 1843080C2 1843080C3 for Ford 6.0 Powerstroke Super Duty TURBO DIESEL

If we have stock ,we can ship within 3 days ,

the exact delivery time depends on order

#### **Basic Information**

- Place of Origin:
- Minimum Order Quantity: Negotiable
- Price: \$185.00/pieces 5-99 pieces
- Packaging Details: Carton box/Pallet /wooden box

quantity L/C, T/T

- Delivery Time:
- Payment Terms:



gqing) Auto Parts Cg (ch

### **Product Specification**

- Product Name:
- OE NO.:
- Warranty:
- Condition:
- OEM NO:
- Engine Model:
- Application:
- 1843030C1 1 YEAR New 18430-30C1

Cylinder Head

- Ford 6.0L
- \_\_\_\_
- For Ford 6.0 Powerstroke Super Duty TURBO DIESEL



#### More Images







### **Product Description**



# **PRODUCT SPECIFICATIONS**

| Product name    | Cylinder head/Cylinder head                           |
|-----------------|-------------------------------------------------------|
| OEM#            | 3C3Z6049DA 1843030C1 1843080C1 1843080C2<br>1843080C3 |
| Car Model       | FOR Ford 6.0 Powerstroke Super Duty TURBO DIESEL      |
| Packing method  | As per customer's requirements                        |
| Warranty        | 12 months                                             |
| Place of Origin | China                                                 |





## **COMPANY PROFILE**

Ximeng parts is a professional auto supplier with more than 19 years's experience , we specialized in engine parts for all kinds of cars , and also supply transmission parts,