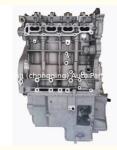

### Complete Motor K12B 1.2L Long Block Engine Assembly for Changhe Freda

#### **Product Specification**

- Product Name:
- OE NO.:
- Warranty:
- Condition:
- Application:
- MOQ:

| Engine Long Block/ Engine Assembly/Engine Assy |
|------------------------------------------------|
| K12B                                           |
| 12 Months                                      |
| New                                            |
| For Changhe Freda 1.2L                         |
| 1 PCS                                          |

## **PRODUCT SPECIFICATIONS**

| Product name   | Long Block                     |
|----------------|--------------------------------|
| OEM#           | K12B                           |
| Car Model      | For Changhe Freda 1.2L         |
| Packing method | As per customer's requirements |
| Warranty       | 12 months                      |
|                |                                |