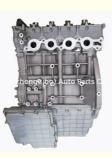

### Complete Motor K12B 1.2L Long Block Engine Assembly for Changhe Freda

#### **Product Specification**

- Product Name:
- OE NO.:
- Warranty:
- Condition:
- Application:
- MOQ:

| Engine Long Block/ Engine Assembly/Engine Assy |
|------------------------------------------------|
| K12B                                           |
| 12 Months                                      |
| New                                            |
| For Changhe Freda 1.2L                         |
| 1 PCS                                          |

## **PRODUCT SPECIFICATIONS**

| Product name   | Long Block                     |
|----------------|--------------------------------|
| OEM#           | K12B                           |
| Car Model      | For Changhe Freda 1.2L         |
| Packing method | As per customer's requirements |
| Warranty       | 12 months                      |
|                |                                |