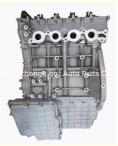

### Complete Motor K12B 1.2L Long Block Engine Assembly for Changhe Freda

#### **Product Specification**

- Product Name:
- OE NO.:
- Warranty:
- Condition:
- Application:
- MOQ:

| Engine Long Block/ Engine Assembly/Engine Assy |
|------------------------------------------------|
| K12B                                           |
| 12 Months                                      |
| New                                            |
| For Changhe Freda 1.2L                         |
| 1 PCS                                          |

## **PRODUCT SPECIFICATIONS**

| Product name   | Long Block                     |
|----------------|--------------------------------|
| OEM#           | K12B                           |
| Car Model      | For Changhe Freda 1.2L         |
| Packing method | As per customer's requirements |
| Warranty       | 12 months                      |
|                |                                |