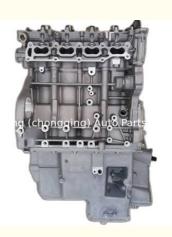

### Complete Motor K12B 1.2L Long Block Engine Assembly for Changhe Freda

#### **Product Specification**

- Product Name:
- OE NO.:
- Warranty:
- Condition:
- Application:
- MOQ:

| Engine Long Block/ Engine Assembly/Engine Assy |
|------------------------------------------------|
| K12B                                           |
| 12 Months                                      |
| New                                            |
| For Changhe Freda 1.2L                         |
| 1 PCS                                          |

## **PRODUCT SPECIFICATIONS**

| Product name   | Long Block                     |
|----------------|--------------------------------|
| OEM#           | K12B                           |
| Car Model      | For Changhe Freda 1.2L         |
| Packing method | As per customer's requirements |
| Warranty       | 12 months                      |
|                |                                |