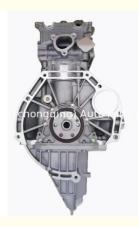

### Complete Motor K12B 1.2L Long Block Engine Assembly for Changhe Freda

#### **Product Specification**

- Product Name:
- OE NO.:
- Warranty:
- Condition:
- Application:
- MOQ:

| Engine Long Block/ Engine Assembly/Engine Assy |
|------------------------------------------------|
| K12B                                           |
| 12 Months                                      |
| New                                            |
| For Changhe Freda 1.2L                         |
| 1 PCS                                          |

## **PRODUCT SPECIFICATIONS**

| Product name   | Long Block                     |
|----------------|--------------------------------|
| OEM#           | K12B                           |
| Car Model      | For Changhe Freda 1.2L         |
| Packing method | As per customer's requirements |
| Warranty       | 12 months                      |
|                |                                |