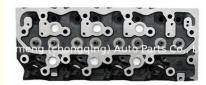

# 4BD2 4BD2T Cylinder Head 8971030273 8-97103-027-3 for ISUZU

### **Product Specification**

• Product Name: Cylinder Head/cylinder Head Assembly

OE NO.: 8971030273
 Engine Model: 4BD2 4BD2T
 Reference NO.: HL0115
 Warranty: 1year

• OEM NO: 8-97103-027-3

Condition: NewApplication: For ISUZ U

## **PRODUCT SPECIFICATIONS**

Product name Cylinder head/Cylinder head assembly

OEM# 8971030273 8-97103027-3

Application for ISUZU 4BD2 4BD2T

Packing method As per customer's requirements

Place of Origin China