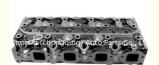

# 4BD2 4BD2T Cylinder Head 8971030273 8-97103-027-3 for ISUZU

### **Product Specification**

• Product Name: Cylinder Head/cylinder Head Assembly

OE NO.: 8971030273
 Engine Model: 4BD2 4BD2T
 Reference NO.: HL0115
 Warranty: 1year

• OEM NO: 8-97103-027-3

Condition: NewApplication: For ISUZ U

## **PRODUCT SPECIFICATIONS**

Product name Cylinder head/Cylinder head assembly

OEM# 8971030273 8-97103027-3

Application for ISUZU 4BD2 4BD2T

Packing method As per customer's requirements

Place of Origin China