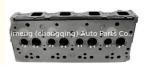

# 4BD2 4BD2T Cylinder Head 8971030273 8-97103-027-3 for ISUZU

### **Product Specification**

• Product Name: Cylinder Head/cylinder Head Assembly

OE NO.: 8971030273
 Engine Model: 4BD2 4BD2T
 Reference NO.: HL0115
 Warranty: 1year

• OEM NO: 8-97103-027-3

Condition: NewApplication: For ISUZ U

## **PRODUCT SPECIFICATIONS**

Product name Cylinder head/Cylinder head assembly

OEM# 8971030273 8-97103027-3

Application for ISUZU 4BD2 4BD2T

Packing method As per customer's requirements

Place of Origin China