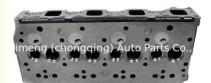

# 4BD2 4BD2T Cylinder Head 8971030273 8-97103-027-3 for ISUZU

### **Product Specification**

• Product Name: Cylinder Head/cylinder Head Assembly

OE NO.: 8971030273
 Engine Model: 4BD2 4BD2T
 Reference NO.: HL0115
 Warranty: 1year

• OEM NO: 8-97103-027-3

Condition: NewApplication: For ISUZ U

## **PRODUCT SPECIFICATIONS**

Product name Cylinder head/Cylinder head assembly

OEM# 8971030273 8-97103027-3

Application for ISUZU 4BD2 4BD2T

Packing method As per customer's requirements

Place of Origin China