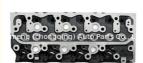

# 4BD2 4BD2T Cylinder Head 8971030273 8-97103-027-3 for ISUZU

### **Product Specification**

• Product Name: Cylinder Head/cylinder Head Assembly

OE NO.: 8971030273
 Engine Model: 4BD2 4BD2T
 Reference NO.: HL0115
 Warranty: 1year

• OEM NO: 8-97103-027-3

Condition: NewApplication: For ISUZ U

## **PRODUCT SPECIFICATIONS**

Product name Cylinder head/Cylinder head assembly

OEM# 8971030273 8-97103027-3

Application for ISUZU 4BD2 4BD2T

Packing method As per customer's requirements

Place of Origin China