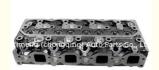

# 4BD2 4BD2T Cylinder Head 8971030273 8-97103-027-3 for ISUZU

### **Product Specification**

• Product Name: Cylinder Head/cylinder Head Assembly

OE NO.: 8971030273
 Engine Model: 4BD2 4BD2T
 Reference NO.: HL0115
 Warranty: 1year

• OEM NO: 8-97103-027-3

Condition: NewApplication: For ISUZ U

## **PRODUCT SPECIFICATIONS**

Product name Cylinder head/Cylinder head assembly

OEM# 8971030273 8-97103027-3

Application for ISUZU 4BD2 4BD2T

Packing method As per customer's requirements

Place of Origin China