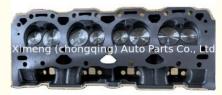

### Complete Cylinder head Assy GM305 V8 GM 305 Cylinder Head Assembly

#### **Product Specification**

- Product Name:
- Reference NO.:
- Engine Model:
- Warranty:
- Condition:
- Application:

| Cylinder Head/cylinder Head Assembly |
|--------------------------------------|
| HL0115                               |
| For GM305 V8 Engine                  |
| 1year                                |
| New                                  |
| For GM305 V8                         |