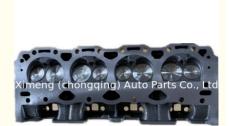

### Complete Cylinder head Assy GM305 V8 GM 305 Cylinder Head Assembly

#### **Product Specification**

- Product Name:
- Reference NO.:
- Engine Model:
- Warranty:
- Condition:
- Application:

| Cylinder Head/cylinder Head Assembly |
|--------------------------------------|
| HL0115                               |
| For GM305 V8 Engine                  |
| 1year                                |
| New                                  |
| For GM305 V8                         |