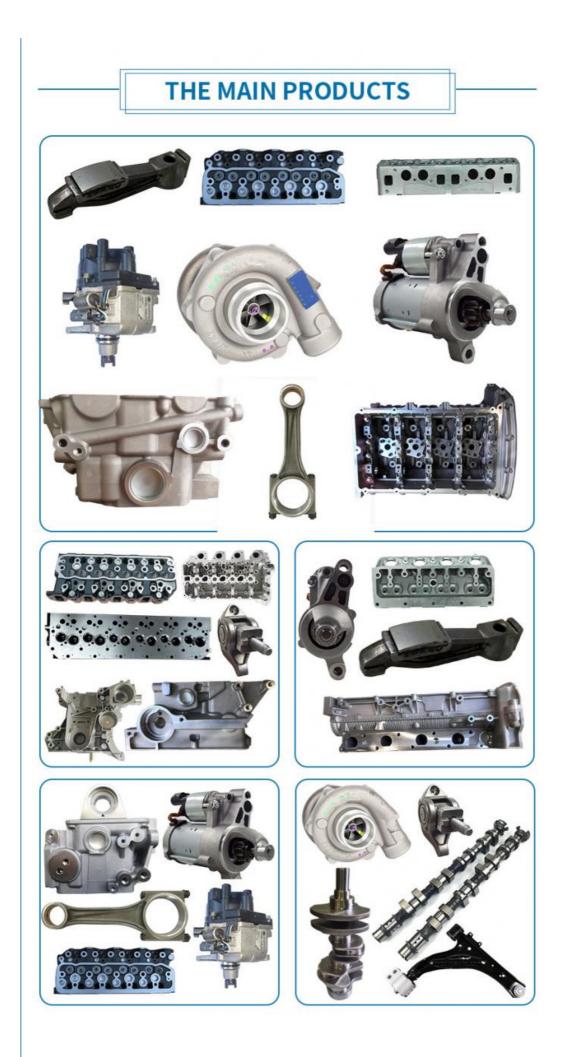

# **PRODUCT SPECIFICATIONS**

# **PRODUCT LINES**

Engine parts : Long block , cylinder head , camshaft crankshaft , oil pump ,

water pump , starter , alternator , conrod , rocker arm .

Suspension parts: shock absorber , control arm , engine mount ,bearing,etc.