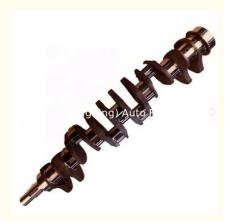

# 6D105 Engine Crankshaft 6136-31-1010 6136311010 61363-11010 For **KOMATSU**

### **Product Specification**

• Product Name: Crankshaft

• OE NO.: 6136-31-1010 6136311010

6D105 • Engine Model: 1 Year • Warranty: · Condition: New

Application: For KOMATSU 6D105

# **PRODUCT SPECIFICATIONS**

Product name Crankshaft

OEM# 6136-31-1010

Engine model 6D105

Application For KOMATSU 6D105

Place of Origin China

Warranty 12 months