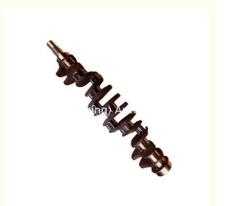

# 6D105 Engine Crankshaft 6136-31-1010 6136311010 61363-11010 For **KOMATSU**

### **Product Specification**

• Product Name: Crankshaft

• OE NO.: 6136-31-1010 6136311010

6D105 • Engine Model: 1 Year • Warranty: · Condition: New

Application: For KOMATSU 6D105

# **PRODUCT SPECIFICATIONS**

Product name Crankshaft

OEM# 6136-31-1010

Engine model 6D105

Application For KOMATSU 6D105

Place of Origin China

Warranty 12 months