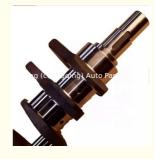

# 6D105 Engine Crankshaft 6136-31-1010 6136311010 61363-11010 For **KOMATSU**

### **Product Specification**

• Product Name: Crankshaft

• OE NO.: 6136-31-1010 6136311010

6D105 • Engine Model: 1 Year • Warranty: · Condition: New

Application: For KOMATSU 6D105

# **PRODUCT SPECIFICATIONS**

Product name Crankshaft

OEM# 6136-31-1010

Engine model 6D105

Application For KOMATSU 6D105

Place of Origin China

Warranty 12 months