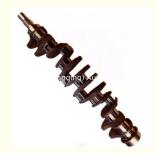

# 6D105 Engine Crankshaft 6136-31-1010 6136311010 61363-11010 For **KOMATSU**

### **Product Specification**

• Product Name: Crankshaft

• OE NO.: 6136-31-1010 6136311010

6D105 • Engine Model: 1 Year • Warranty: · Condition: New

Application: For KOMATSU 6D105

# **PRODUCT SPECIFICATIONS**

Product name Crankshaft

OEM# 6136-31-1010

Engine model 6D105

Application For KOMATSU 6D105

Place of Origin China

Warranty 12 months