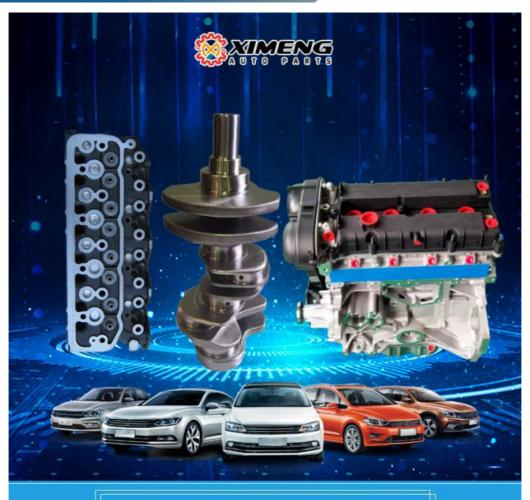

### Chrysler DODGE 3.9 V6 Cylinder Head

### **Product Specification**

- Product Name:
- Engine Model:
- Reference NO .:
- Warranty:
- Condition:
- Application:

| Cylinder Head             |
|---------------------------|
| DODGE 3.9                 |
| HL0115                    |
| 1year                     |
| New                       |
| FOR Chrysler DODGE 3.9 V6 |

# **PRODUCT SPECIFICATIONS**

| Product name    | Cylinder head                  |
|-----------------|--------------------------------|
| OEM#            | DODGE 3.9                      |
| Application     | FOR Chrysler DODGE 3.9 V6      |
| Packing method  | As per customer's requirements |
| Place of Origin | China                          |
| Warranty        | 12 months                      |