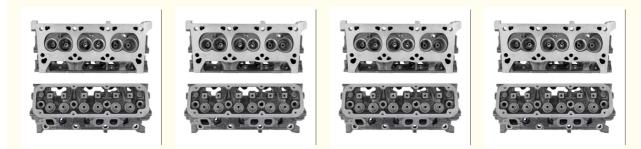

Chongqing, China DODGE 3.9

Carton box/Pallet /wooden box

### Chrysler DODGE 3.9 V6 Cylinder Head

### **Basic Information**

- Place of Origin:
- Model Number:
- Minimum Order Quantity: Negotiable
- Price: \$230.00/pieces 1-49 pieces
- Packaging Details:
- Delivery Time:
- If we have stock ,we can ship within 3 days , the exact delivery time depends on order quantity L/C, T/T • Payment Terms:



gging) Auto Parts Cg (ch



### **Product Specification**

- Product Name:
- Engine Model:
- Reference NO .:
- Warranty:
- Condition:
- Application:

| Cylinder Head             |
|---------------------------|
| DODGE 3.9                 |
| HL0115                    |
| 1year                     |
| New                       |
| FOR Chrysler DODGE 3.9 V6 |



#### More Images



Our Product Introduction

### **Product Description**



# **PRODUCT SPECIFICATIONS**

| Product name    | Cylinder head                  |
|-----------------|--------------------------------|
| OEM#            | DODGE 3.9                      |
| Application     | FOR Chrysler DODGE 3.9 V6      |
| Packing method  | As per customer's requirements |
| Place of Origin | China                          |
| Warranty        | 12 months                      |

for more products please visit us on auto-enginepart.com





## **COMPANY PROFILE**

Ximeng parts is a professional auto supplier with more than 19 years's experience , we specialized in engine parts for all kinds of cars , and also supply transmission parts, suspension parts and body parts.

We fous on high quality , provide excellet s