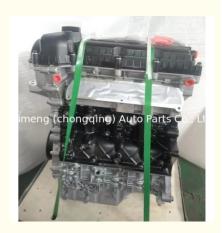

## Complete Engine Long Block 4G16 SQRE4G16 Engine for Chery Tiggo 3 Tiggo 8 Pro T11 1.6L

#### **Product Specification**

Product Name: Engine Assembly/ Engine Long Block/Engine

Assy

• OE NO.: SQRE4G16

• Condition: New

• Application: For Chery Tiggo 3 8 11

• Warranty: 12 Months

## **PRODUCT SPECIFICATIONS**

Product name Engine long block

OEM# E4G16 SQRE4G15 SQRE4G16

Engine model SQRE4G16

Car Model For Chery Tiggo 3 Tiggo 8 Pro Tiggo T11 1.6L

Warranty 1 year
Place of Origin China