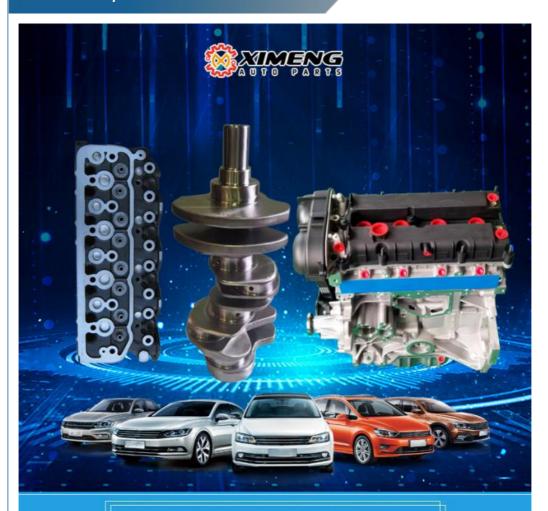

## Complete Engine Long Block 4G16 SQRE4G16 Engine for Chery Tiggo 3 Tiggo 8 Pro T11 1.6L

#### **Product Specification**

Product Name: Engine Assembly/ Engine Long Block/Engine

Assy

• OE NO.: SQRE4G16

• Condition: New

• Application: For Chery Tiggo 3 8 11

• Warranty: 12 Months

## **PRODUCT SPECIFICATIONS**

Product name Engine long block

OEM# E4G16 SQRE4G15 SQRE4G16

Engine model SQRE4G16

Car Model For Chery Tiggo 3 Tiggo 8 Pro Tiggo T11 1.6L

Warranty 1 year
Place of Origin China