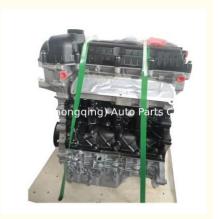

## Complete Engine Long Block 4G16 SQRE4G16 Engine for Chery Tiggo 3 Tiggo 8 Pro T11 1.6L

#### **Product Specification**

Product Name: Engine Assembly/ Engine Long Block/Engine

Assy

• OE NO.: SQRE4G16

• Condition: New

• Application: For Chery Tiggo 3 8 11

• Warranty: 12 Months

## **PRODUCT SPECIFICATIONS**

Product name Engine long block

OEM# E4G16 SQRE4G15 SQRE4G16

Engine model SQRE4G16

Car Model For Chery Tiggo 3 Tiggo 8 Pro Tiggo T11 1.6L

Warranty 1 year
Place of Origin China