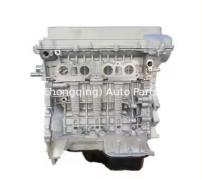

# JLY-4G15 JLY-4G18 JLE-3G15TD JLD-4G20 JLD-4G24 Long Block Engine for Geely Emgrand EC7

### **Product Specification**

Product Name: Engine Assembly/ Engine Long Block/Engine

Assy

• OE NO.: JL-4G18 JLY-4G15 JLY-4G18 JLE-3G15TD

Engine Model: JL-4G15Condition: New

Warranty: 1 YEAR, 1 Year

Application: For Geely Emgrand EC7

# **PRODUCT SPECIFICATIONS**

Product name Engine long block

OEM# JL-4G18 JLY-4G15 JLY-4G18 JLE-3G15TD

Engine model JL-4G15

Car Model For Geely Emgrand EC7

Warranty 1 year
Place of Origin China