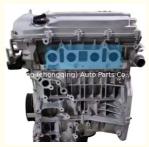

# Complete Motor Assy Engine JLD-4G20 4G20 Engine Long Block For Geely Atlas Emgrand X7 2.0L

### **Product Specification**

Product Name: 4G20 Engine Assembly/ Engine Long

Block/Engine Assy

• Condition: New

OE NO.: JLD-4G20 4G20Warranty: 12 Months

• Application: For Geely Atlas Emgrand X7 2.0L

## **PRODUCT SPECIFICATIONS**

Product name Engine long block

OEM# JLD4G24 JLD4G20

Car Model For Geely Atlas Emgrand X7 2.0

Warranty 1 year

Place of Origin China