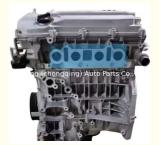

# Complete Motor Assy Engine JLD-4G20 4G20 Engine Long Block For Geely Atlas Emgrand X7 2.0L

### **Product Specification**

Product Name: 4G20 Engine Assembly/ Engine Long

Block/Engine Assy

• Condition: New

OE NO.: JLD-4G20 4G20Warranty: 12 Months

• Application: For Geely Atlas Emgrand X7 2.0L

## **PRODUCT SPECIFICATIONS**

Product name Engine long block

OEM# JLD4G24 JLD4G20

Car Model For Geely Atlas Emgrand X7 2.0

Warranty 1 year

Place of Origin China