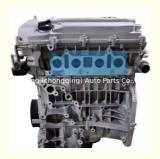

# Complete Motor Assy Engine JLD-4G20 4G20 Engine Long Block For Geely Atlas Emgrand X7 2.0L

### **Product Specification**

Product Name: 4G20 Engine Assembly/ Engine Long

Block/Engine Assy

• Condition: New

OE NO.: JLD-4G20 4G20Warranty: 12 Months

• Application: For Geely Atlas Emgrand X7 2.0L

## **PRODUCT SPECIFICATIONS**

Product name Engine long block

OEM# JLD4G24 JLD4G20

Car Model For Geely Atlas Emgrand X7 2.0

Warranty 1 year

Place of Origin China