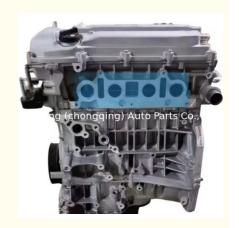

# Complete Motor Assy Engine JLD-4G20 4G20 Engine Long Block For Geely Atlas Emgrand X7 2.0L

### **Product Specification**

Product Name: 4G20 Engine Assembly/ Engine Long

Block/Engine Assy

• Condition: New

OE NO.: JLD-4G20 4G20Warranty: 12 Months

• Application: For Geely Atlas Emgrand X7 2.0L

## **PRODUCT SPECIFICATIONS**

Product name Engine long block

OEM# JLD4G24 JLD4G20

Car Model For Geely Atlas Emgrand X7 2.0

Warranty 1 year

Place of Origin China