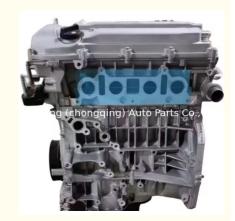

# Complete Motor Assy Engine JLD-4G20 4G20 Engine Long Block For Geely Atlas Emgrand X7 2.0L

### **Product Specification**

Product Name: 4G20 Engine Assembly/ Engine Long

Block/Engine Assy

• Condition: New

OE NO.: JLD-4G20 4G20Warranty: 12 Months

• Application: For Geely Atlas Emgrand X7 2.0L

## **PRODUCT SPECIFICATIONS**

Product name Engine long block

OEM# JLD4G24 JLD4G20

Car Model For Geely Atlas Emgrand X7 2.0

Warranty 1 year

Place of Origin China