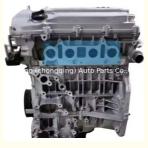

# Complete Motor Assy Engine JLD-4G20 4G20 Engine Long Block For Geely Atlas Emgrand X7 2.0L

### **Product Specification**

Product Name: 4G20 Engine Assembly/ Engine Long

Block/Engine Assy

• Condition: New

OE NO.: JLD-4G20 4G20Warranty: 12 Months

• Application: For Geely Atlas Emgrand X7 2.0L

## **PRODUCT SPECIFICATIONS**

Product name Engine long block

OEM# JLD4G24 JLD4G20

Car Model For Geely Atlas Emgrand X7 2.0

Warranty 1 year

Place of Origin China